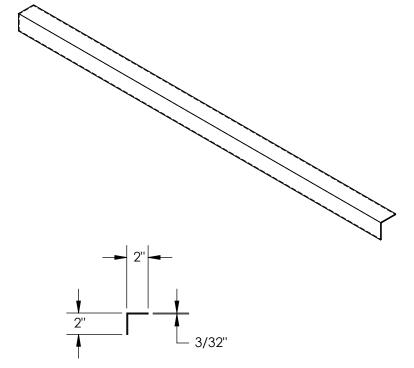

PVC PLASTIC CORNER PROTECTOR - PVC-48-GY

\*\*\* ANY ADDITIONS, DELETIONS, OR OMISSIONS MUST BE CORRECTED ON THIS DRAWING AS THIS DRAWING WILL BE CONSIDERED ALL INCLUSIVE \*\*\* ALL GRAPHICS PROVIDED ARE FOR REFERENCE ONLY. IF CERTAIN DIMENSIONS ARE CRITICAL PLEASE VERIFY THOSE DIMENSIONS WITH YOUR SALESPERSON.

## STANDARD FEATURES

MODEL NUMBER IS PVC-48-GY **OVERALL LENGTH IS 48" GREY IN COLOR** 