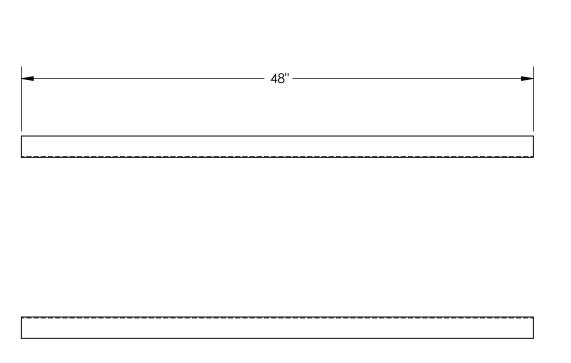

PVC PLASTIC CORNER PROTECTOR - PVC-48-GY

\*\*\* ANY ADDITIONS, DELETIONS, OR OMISSIONS MUST BE CORRECTED ON THIS DRAWING AS THIS DRAWING WILL BE CONSIDERED ALL INCLUSIVE \*\*\* ALL GRAPHICS PROVIDED ARE FOR REFERENCE ONLY. IF CERTAIN DIMENSIONS ARE CRITICAL PLEASE VERIFY THOSE DIMENSIONS WITH YOUR SALESPERSON.

## STANDARD FEATURES

MODEL NUMBER IS PVC-48-GY **OVERALL LENGTH IS 48" GREY IN COLOR** 