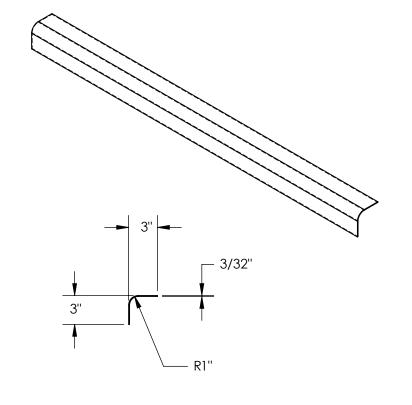

## STANDARD FEATURES

MODEL NUMBER IS PVC-48R-BG OVERALL LENGTH IS 48" 90° ROUNDED CORNER BEIGE IN COLOR