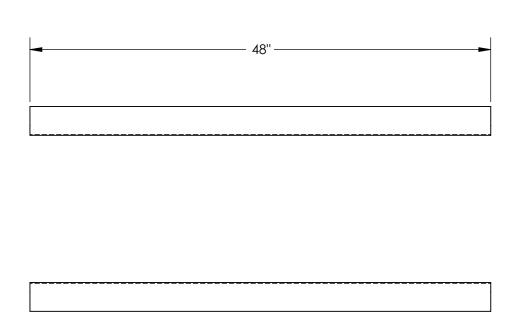

## STANDARD FEATURES

MODEL NUMBER IS PVC-48R-BG OVERALL LENGTH IS 48" 90° ROUNDED CORNER BEIGE IN COLOR