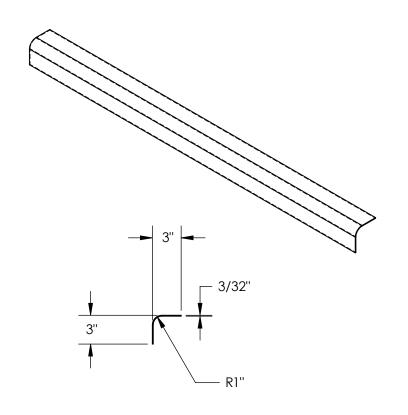

## STANDARD FEATURES

MODEL NUMBER IS PVC-48R-WH OVERALL LENGTH IS 48" 90° ROUNDED CORNER WHITE IN COLOR