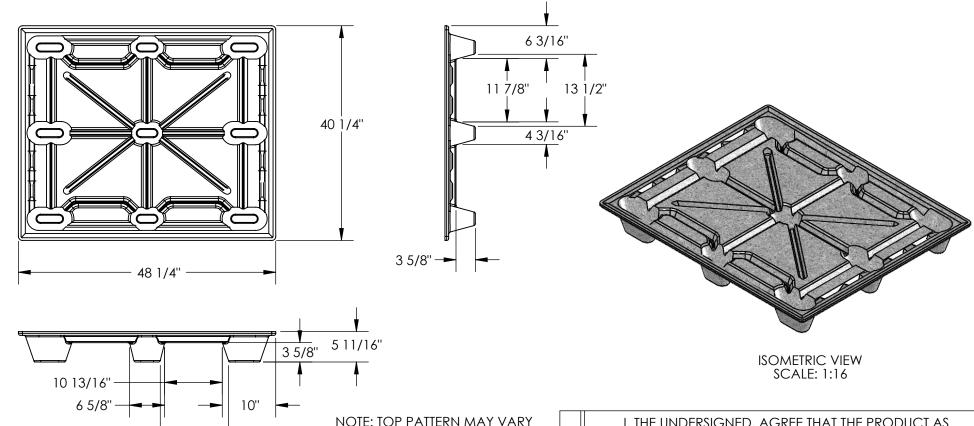

## PRESSWOOD PALLET - PWP-4840

APPROX WEIGHT: 39 lbs.

DOES NOT INCLUDE WEIGHT OF POWER OR PACKAGING!!!

\*\*\* ANY ADDITIONS, DELETIONS, OR OMISSIONS MUST BE CORRECTED ON THIS DRAWING AS THIS DRAWING WILL BE CONSIDERED ALL INCLUSIVE \*\*\*
ALL GRAPHICS PROVIDED ARE FOR REFERENCE ONLY. IF CERTAIN DIMENSIONS ARE CRITICAL PLEASE VERIFY THOSE DIMENSIONS WITH YOUR SALESPERSON

## STANDARD FEATURES

MODEL NUMBER: PWP-4840

OVERALL WIDTH: 48 1/4" (FORK POCKETS 10 13/16" X 3 5/8") OVERALL LENGTH: 40 1/4" (FORK POCKETS 11 7/8" X 3 5/8")

12 13/16"

OVERALL HEIGHT: 5 11/16"

STACKABLE (EACH PALLET ADDS 2" TO OVERALL HEIGHT)

FLOOR (STATIC) WEIGHT CAPACITY: 6,000 LBS FORK (DYNAMIC) WEIGHT CAPACITY: 2,000 LBS

UNSUPPORTED PALLET RACK WEIGHT CAPACITY: NOT RATED