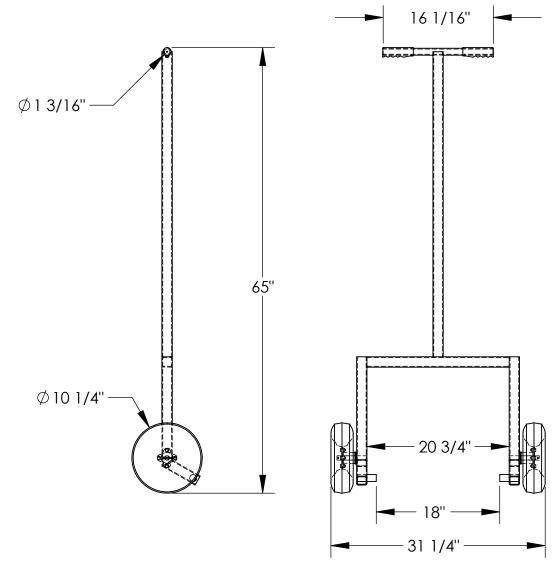

## STANDARD FEATURES

MODEL NUMBER IS R-CAD-18
OVERALL WIDTH: 31 1/4"
OVERALL LENGTH: 10 1/4"
OVERALL HEIGHT: 65"
FOR USE WITH 18" WIDE WHEEL RISERS
USES (2) 10 1/4" x 3 1/2" PNEUMATIC WHEELS
DURABLE LIQUID PAINT BROWN FINISH
(1) PAIR OF BRACKETS INCLUDED WITH EACH UNIT