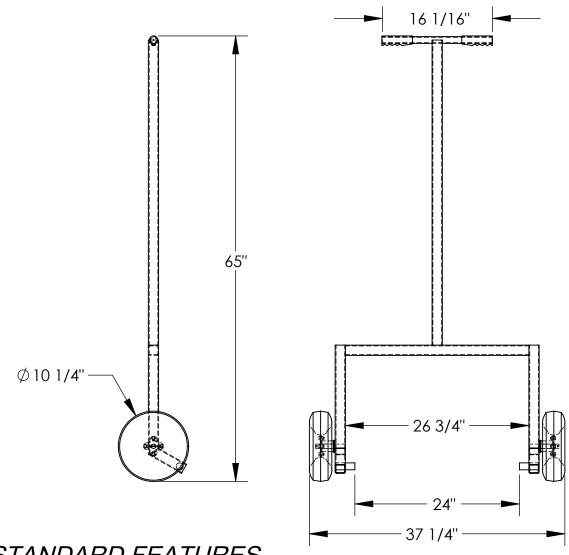

## STANDARD FEATURES

MODEL NUMBER IS R-CAD-24 OVERALL WIDTH: 37 1/4" OVERALL LENGTH: 10 1/4" OVERALL HEIGHT: 65"

FOR USE WITH 24" WIDE WHEEL RISERS
USES (2) 10 1/4" x 3 1/2" PNEUMATIC WHEELS
DURABLE LIQUID PAINT BROWN FINISH