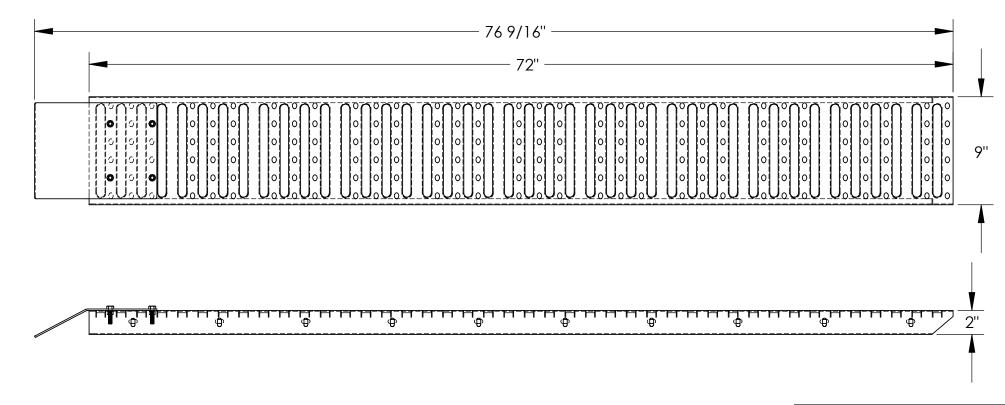

## STANDARD FEATURES

MODEL NUMBER IS RAMP-72
OVERALL WIDTH IS 9"
USABLE WIDTH IS 9"
OVERALL LENGTH IS 76 9/16"
USABLE LENGTH IS 72"
OVERALL DEPTH IS 2"
CAPACITY 1000LBS/PAIR (500LBS PER RAMP, 300LBS SINGLE WHEEL CAPACITY)
SINGLE PIECE CONSTRUCTION W/ BOLT ON LIP SOLD IN PAIRS