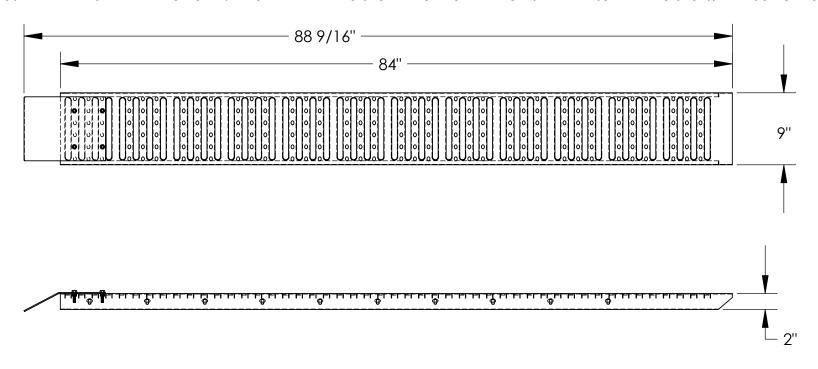

## STANDARD FEATURES

MODEL NUMBER IS RAMP-96
OVERALL WIDTH IS 9"
USABLE WIDTH IS 9"
OVERALL LENGTH IS 88 9/16"
USABLE LENGTH IS 84"
OVERALL DEPTH IS 2"
CAPACITY 1000LBS/PAIR (500LBS PER RAMP, 300LBS SINGLE WHEEL CAPACITY)
SINGLE PIECE CONSTRUCTION W/ BOLT ON LIP SOLD IN PAIRS