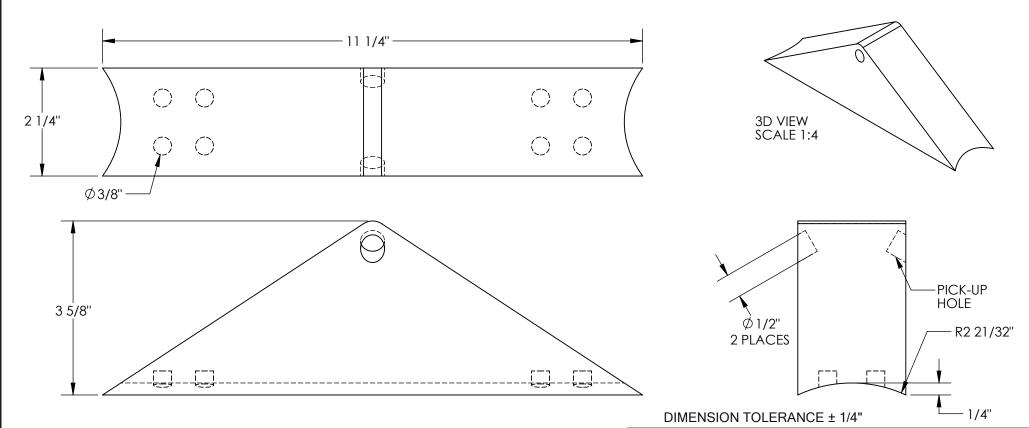

## STANDARD FEATURES

MODEL NUMBER IS RC-WC OVERALL WIDTH IS: 2 1/4" OVERALL LENGTH IS: 11 1/4" OVERALL HEIGHT IS: 3 5/8" 8 MAGNETS TOTAL (4 EACH SIDE) MADE OF SHORE A 87 NYLON (2) Ø1/2" PICK-UP HOLES UNIT IS SAFETY ORANGE