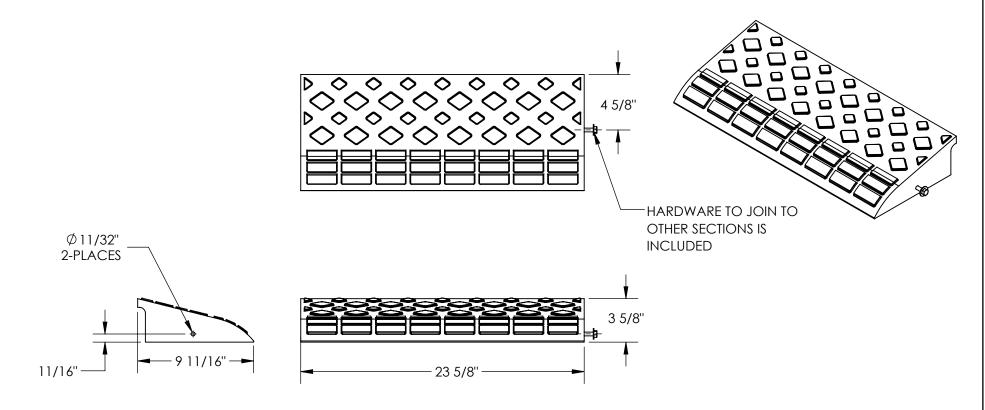

## STANDARD FEATURES

MODEL NUMBER IS RCR-23 OVERALL WIDTH IS 23 5/8" OVERALL LENGTH IS 9 11/16" OVERALL HEIGHT IS 3 5/8" UNIFORM CAPACITY IS 4,000 LBS. MATERIAL IS RUBBER APPROX. WEIGHT 18 LBS.