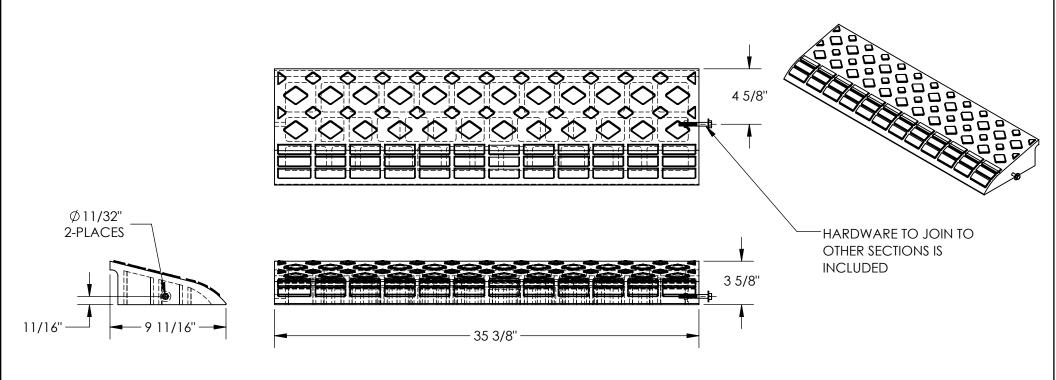

## STANDARD FEATURES

MODEL NUMBER IS RCR-35 OVERALL WIDTH IS 35 3/8" OVERALL LENGTH IS 9 11/16" OVERALL HEIGHT IS 3 5/8" UNIFORM CAPACITY IS 4,000 LBS. MATERIAL IS RUBBER APPROX. WEIGHT 28 LBS.