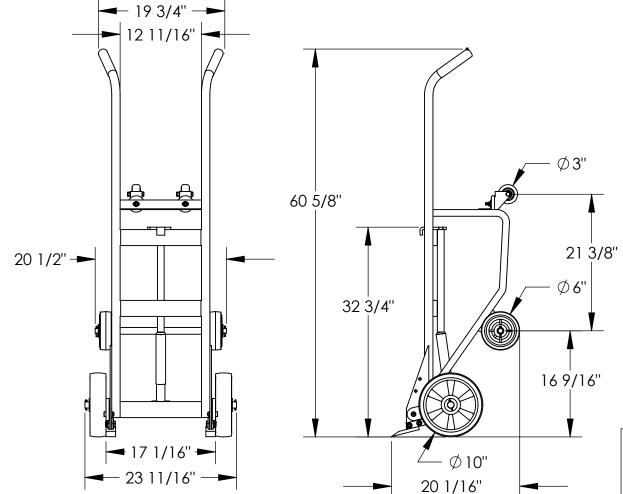

## MULTI-PURPOSE DRUM TRUCK/CRADLE - RDBT-PO APPROX WEIGHT: 103.25 lbs. \*\*\* ANY ADDITIONS, DELETIONS, OR OMISSIONS MUST BE CORRECTED ON THIS DRAWING AS THIS DRAWING WILL BE CONSIDERED ALL INCLUSIVE \*\*\* APPROX WEIGHT: 103.25 lbs. ALL GRAPHICS PROVIDED ARE FOR REFERENCE ONLY. IF CERTAIN DIMENSIONS ARE CRITICAL PLEASE VERIFY THOSE DIMENSIONS WITH YOUR SALESPERSON — 19 3/4" →

## STANDARD FEATURES

MODEL NUMBER IS RDBT-PO CAPACITY IS 1,000 LBS. **OVERALL WIDTH IS 23 11/16"** USABLE WIDTH IS 17 1/16" **OVERALL LENGTH IS 20 1/16" OVERALL HEIGHT IS 60 5/8"** 

DRAIN HEIGHT IS APPROX. 12 13/16" (NOT SHOWN)

(2) Ø3" X 1 1/4" POLY SWIVEL CASTERS

(2) Ø10" X 2.5" POLY ON POLY WHEELS (2) Ø6" X 2" POLY ON POLY WHEELS

USÉD WITH 55 GALLON DRUMS

TOUGH BAKED IN POWDER COATED YELLOW FINISH

I, THE UNDERSIGNED, AGREE THAT THE PRODUCT AS REPRESENTED SATISFIES DESIGN AND DIMENSION REQUIREMENTS. I ALSO ACKNOWLEDGE MY DUTY TO CONFIRM PRODUCT AND INSTALLATION COMPLIANCE WITH ALL APPLICABLE FEDERAL, STATE AND LOCAL REGULATIONS AND STANDARDS