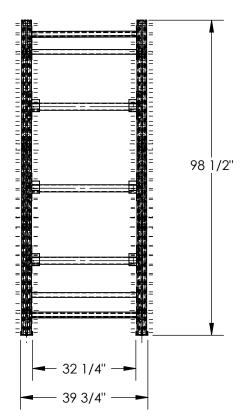

FOR INTERNAL USE ONLY PROJECT SIGN OFF SALES ENG.
FAB.
POWER

102'

STANDARD FEATURES
MODEL NUMBER IS RERC-338
OVERALL WIDTH IS 39 3/4"
OVERALL LENGTH IS 36"
OVERALL HEIGHT IS 98 1/2"
MAX CAPACITY IS 6000 LBS. EVENLY DISTRIBUTED
AXI ES AND BRACKETS ARE TOUGH BAKED IN PON

AXLES AND BRACKETS ARE TOUGH BAKED IN POWDER COAT ORANGE FINISH FRAME IS TOUGH BAKED IN POWDER COAT WHITE FINISH L

FRAME IS TOUGH BAKED IN POWDER COAT WHITE FINISH

BOLT TOGETHER ASSEMBLY REQUIRED. ASSEMBLY HARDWARE INCLUDED RERC-4310 INCLUDES FOUR AXLES ALL AXLES ARE ADJUSTABLE ALONG RACK LEGS