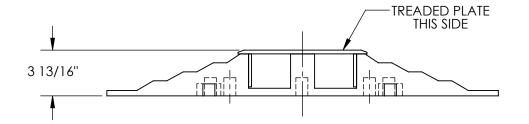

## STANDARD FEATURES

MODEL NUMBER IS RHCB-12A OVERALL WIDTH IS 12" OVERALL LENGTH IS 32 5/8" OVERALL HEIGHT IS 3 13/16" CAPACITY IS 2400 LBS.

SPECIAL FEATURES NONE

|                       | DIMENSION TOLERANCE ± 1/2"                                                                                                                                                                                                                                                                                       |                       |
|-----------------------|------------------------------------------------------------------------------------------------------------------------------------------------------------------------------------------------------------------------------------------------------------------------------------------------------------------|-----------------------|
|                       | I, THE UNDERSIGNED, AGREE THAT THE PRODUCT AS<br>REPRESENTED SATISFIES DESIGN AND DIMENSION<br>REQUIREMENTS. I ALSO ACKNOWLEDGE MY DUTY TO<br>CONFIRM PRODUCT AND INSTALLATION<br>COMPLIANCE WITH ALL APPLICABLE FEDERAL, STATE<br>AND LOCAL REGULATIONS AND STANDARDS.<br>ANY MODIFIED UNITS ARE NON-RETURNABLE |                       |
|                       | <b>V</b> [] AS drawn                                                                                                                                                                                                                                                                                             | Date:                 |
|                       |                                                                                                                                                                                                                                                                                                                  | Date                  |
|                       | Printed Name:<br>LEAD TIME WILL START UPON RECEIPT OF SIGNED APPROVAL DRAWING                                                                                                                                                                                                                                    |                       |
| FOR INTERNAL USE ONLY | DISTRIBUTOR'S NAME:                                                                                                                                                                                                                                                                                              | P.O.# X               |
| PROJECT SIGN OFF      | VESTIL MANUFACTURI                                                                                                                                                                                                                                                                                               | NG w.o.# x            |
| ENG.                  | DRAWN BY: TAC                                                                                                                                                                                                                                                                                                    | /23/10 SALES: X       |
| FAB.                  | REFERENCE: X                                                                                                                                                                                                                                                                                                     | SCALE: 1:8 FILE NAME: |
|                       |                                                                                                                                                                                                                                                                                                                  | # 29-007-037-001      |
| -                     |                                                                                                                                                                                                                                                                                                                  |                       |