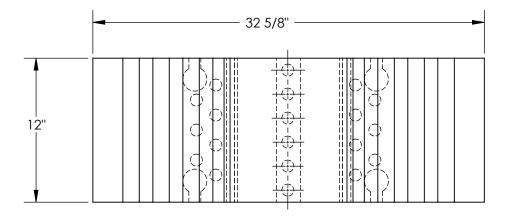

## STANDARD FEATURES

MODEL NUMBER IS RHCB-12A OVERALL WIDTH IS 12" OVERALL LENGTH IS 32 5/8" OVERALL HEIGHT IS 3 13/16" CAPACITY IS 2400 LBS.

SPECIAL FEATURES NONE

|                       | DIMENSION TOLERANCE ± 1/2"                                                                                                                                                                                                                                                                                       |                       |
|-----------------------|------------------------------------------------------------------------------------------------------------------------------------------------------------------------------------------------------------------------------------------------------------------------------------------------------------------|-----------------------|
|                       | I, THE UNDERSIGNED, AGREE THAT THE PRODUCT AS<br>REPRESENTED SATISFIES DESIGN AND DIMENSION<br>REQUIREMENTS. I ALSO ACKNOWLEDGE MY DUTY TO<br>CONFIRM PRODUCT AND INSTALLATION<br>COMPLIANCE WITH ALL APPLICABLE FEDERAL, STATE<br>AND LOCAL REGULATIONS AND STANDARDS.<br>ANY MODIFIED UNITS ARE NON-RETURNABLE |                       |
|                       | <b>V</b> [] AS drawn                                                                                                                                                                                                                                                                                             | Date:                 |
|                       |                                                                                                                                                                                                                                                                                                                  | Date                  |
|                       | Printed Name:<br>LEAD TIME WILL START UPON RECEIPT OF SIGNED APPROVAL DRAWING                                                                                                                                                                                                                                    |                       |
| FOR INTERNAL USE ONLY | DISTRIBUTOR'S NAME:                                                                                                                                                                                                                                                                                              | P.O.# X               |
| PROJECT SIGN OFF      | VESTIL MANUFACTURI                                                                                                                                                                                                                                                                                               | NG w.o.# x            |
| ENG.                  | DRAWN BY: TAC                                                                                                                                                                                                                                                                                                    | /23/10 SALES: X       |
| FAB.                  | REFERENCE: X                                                                                                                                                                                                                                                                                                     | SCALE: 1:8 FILE NAME: |
|                       |                                                                                                                                                                                                                                                                                                                  | # 29-007-037-001      |
| -                     |                                                                                                                                                                                                                                                                                                                  |                       |