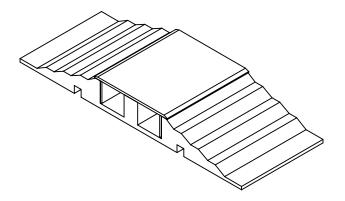

## STANDARD FEATURES

MODEL NUMBER IS RHCB-12A OVERALL WIDTH IS 12" OVERALL LENGTH IS 32 5/8" OVERALL HEIGHT IS 3 13/16" CAPACITY IS 2400 LBS.

SPECIAL FEATURES NONE

|                       | DIMENSION TOLERANCE ± 1/2"                                                                                                                                                                                                                                                                                       |                       |
|-----------------------|------------------------------------------------------------------------------------------------------------------------------------------------------------------------------------------------------------------------------------------------------------------------------------------------------------------|-----------------------|
|                       | I, THE UNDERSIGNED, AGREE THAT THE PRODUCT AS<br>REPRESENTED SATISFIES DESIGN AND DIMENSION<br>REQUIREMENTS. I ALSO ACKNOWLEDGE MY DUTY TO<br>CONFIRM PRODUCT AND INSTALLATION<br>COMPLIANCE WITH ALL APPLICABLE FEDERAL, STATE<br>AND LOCAL REGULATIONS AND STANDARDS.<br>ANY MODIFIED UNITS ARE NON-RETURNABLE |                       |
|                       | <b>V</b> [] AS drawn                                                                                                                                                                                                                                                                                             | Date:                 |
|                       |                                                                                                                                                                                                                                                                                                                  | Date                  |
|                       | Printed Name:<br>LEAD TIME WILL START UPON RECEIPT OF SIGNED APPROVAL DRAWING                                                                                                                                                                                                                                    |                       |
| FOR INTERNAL USE ONLY | DISTRIBUTOR'S NAME:                                                                                                                                                                                                                                                                                              | P.O.# X               |
| PROJECT SIGN OFF      | VESTIL MANUFACTURI                                                                                                                                                                                                                                                                                               | NG w.o.# x            |
| ENG.                  | DRAWN BY: TAC                                                                                                                                                                                                                                                                                                    | /23/10 SALES: X       |
| FAB.                  | REFERENCE: X                                                                                                                                                                                                                                                                                                     | SCALE: 1:8 FILE NAME: |
|                       |                                                                                                                                                                                                                                                                                                                  | # 29-007-037-001      |
| -                     |                                                                                                                                                                                                                                                                                                                  |                       |