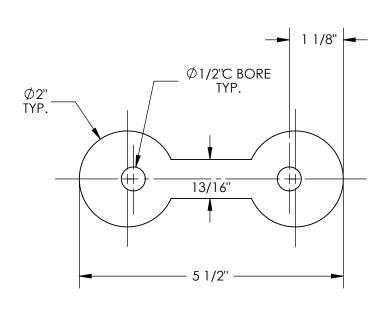

## STANDARD FEATURES

MODEL NUMBER IS RHCB-CON OVERALL WIDTH IS 7/8" OVERALL LENGTH IS 5 1/2" OVERALL HEIGHT IS 2"