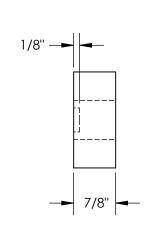

## STANDARD FEATURES

MODEL NUMBER IS RHCB-CON OVERALL WIDTH IS 7/8" OVERALL LENGTH IS 5 1/2" OVERALL HEIGHT IS 2"