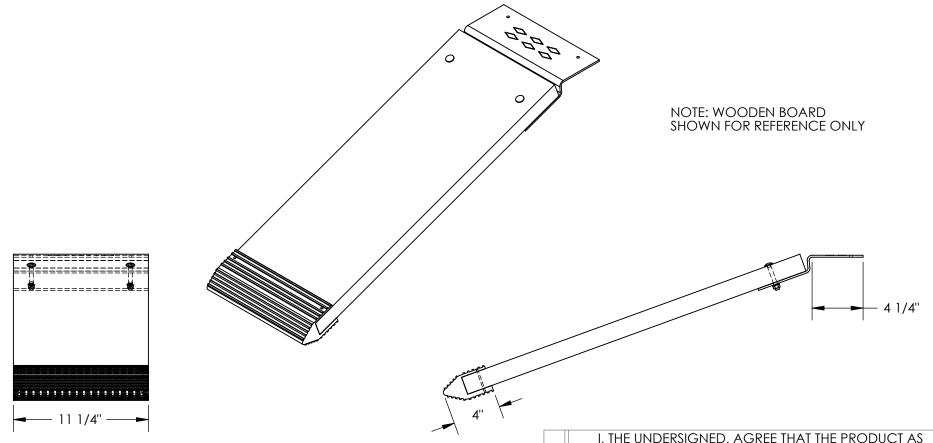

## **WOODEN RAMP KIT - RK-12**

APPROX WEIGHT: 12 lbs.

DOES NOT INCLUDE WEIGHT OF POWER OR PACKAGING!!!

\*\*\* ANY ADDITIONS, DELETIONS, OR OMISSIONS MUST BE CORRECTED ON THIS DRAWING AS THIS DRAWING WILL BE CONSIDERED ALL INCLUSIVE \*\*\*
ALL GRAPHICS PROVIDED ARE FOR REFERENCE ONLY. IF CERTAIN DIMENSIONS ARE CRITICAL PLEASE VERIFY THOSE DIMENSIONS WITH YOUR SALESPERSON

## STANDARD FEATURES

MODEL NUMBER IS RK-12 USABLE LUMBER SIZE IS: 12" x 2" KIT INCLUDES TWO STEEL END PLATES AND TWO RUBBER END CAPS INSTALLATION HARDWARE INCLUDED DRILLING REQUIRED FOR INSTALLATION LUMBER/BOARDS ARE NOT INCLUDED