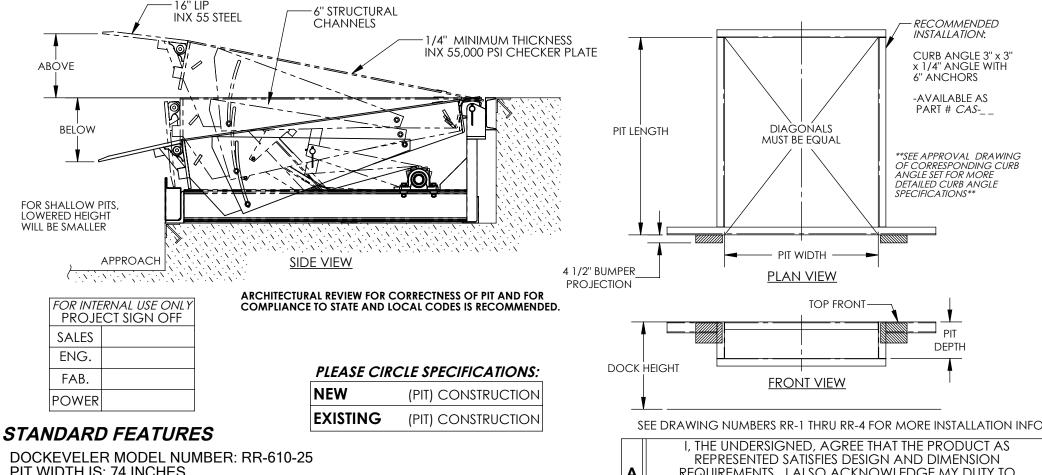

## **MECHANICAL DOCKLEVELER - RR-610-25**

APPROX WEIGHT: 2514 lbs. DOES NOT INCLUDE WEIGHT OF POWER OR PACKAGING!!!

\*\*\* ANY ADDITIONS, DELETIONS, OR OMISSIONS MUST BE CORRECTED ON THIS DRAWING AS THIS DRAWING WILL BE CONSIDERED ALL INCLUSIVE \*\*\* ALL GRAPHICS PROVIDED ARE FOR REFERENCE ONLY. IF CERTAIN DIMENSIONS ARE CRITICAL PLEASE VERIFY THOSE DIMENSIONS WITH YOUR SALESPERSON

PIT WIDTH IS: 74 INCHES PIT LENGTH IS: 110 INCHES

PIT DEPTH IS 24 INCHES AT FRONT, 23 3/4 INCHES AT BACK

DOCK HEIGHT IS 48 INCHES (48 INCHES STANDARD)

DOCKLEVELER CAPACITY (GROSS ROLLING LOAD) IS 25,000 LBS.

VERTICAL SERVICE RANGE IS 12 INCHES ABOVE AND 12 INCHES BELOW DOCK

INCLUDES (2) 1014-4.5 LAMINATED DOCK BUMPERS

DURABLE LÌQUID PAINT BROWN FINISH WITH YELLOW DECK SIDES & TOE GUARDS

\*\*\*SINGLE AXLE CAPACITY NOT TO EXCEED 70% OF LOAD\*\*\*

ALL STRUCTURAL STEEL CONSTRUCTION WELDING MEETS AWS. DESIGN, ENGINEERING, AND FABRICATION COMPLIES WITH OSHA & ANSI MH30.1 -INSTALL TO MEET ALL APPLICABLE STATE & LOCAL CODES FOR YOUR AREA!