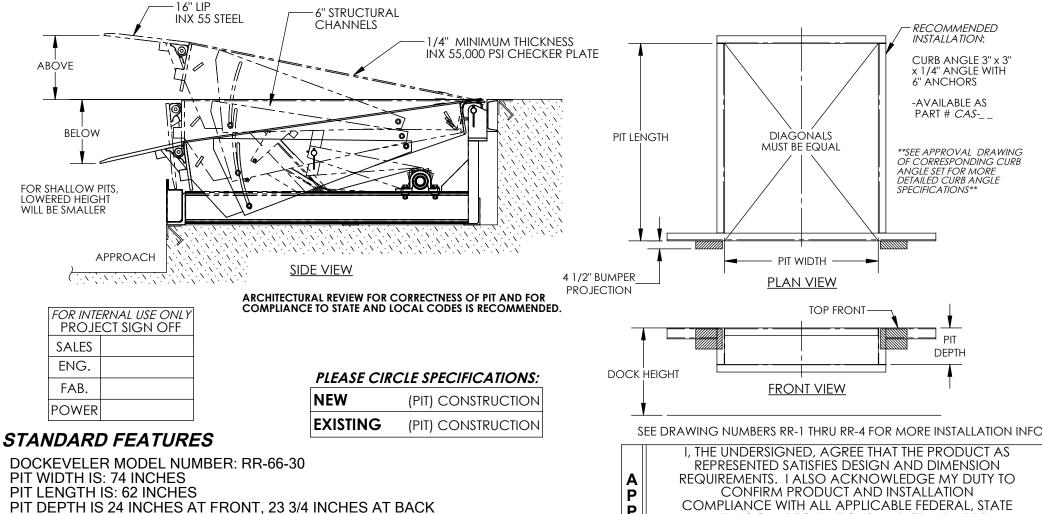

## **MECHANICAL DOCKLEVELER - RR-66-30**

APPROX WEIGHT: 1801 lbs. DOES NOT INCLUDE WEIGHT OF POWER OR PACKAGING!!!

\*\*\* ANY ADDITIONS, DELETIONS, OR OMISSIONS MUST BE CORRECTED ON THIS DRAWING AS THIS DRAWING WILL BE CONSIDERED ALL INCLUSIVE \*\*\* ALL GRAPHICS PROVIDED ARE FOR REFERENCE ONLY. IF CERTAIN DIMENSIONS ARE CRITICAL PLEASE VERIFY THOSE DIMENSIONS WITH YOUR SALESPERSON

DOCK HEIGHT IS 48 INCHES (48 INCHES STANDARD)

DOCKLEVELER CAPACITY (GROSS ROLLING LOAD) IS 30,000 LBS.

VERTICAL SERVICE RANGE IS 12 INCHES ABOVE AND 12 INCHES BELOW DOCK

INCLUDES (2) 1014-4.5 LAMINATED DOCK BUMPERS

DURABLE L'IQUID PAINT BROWN FINISH WITH YELLOW DECK SIDES & TOE GUARDS

\*\*\*SINGLE AXLE CAPACITY NOT TO EXCEED 70% OF LOAD\*\*\*

ALL STRUCTURAL STEEL CONSTRUCTION WELDING MEETS AWS. DESIGN, ENGINEERING, AND FABRICATION COMPLIES WITH OSHA & ANSI MH30.1 -INSTALL TO MEET ALL APPLICABLE STATE & LOCAL CODES FOR YOUR AREA!