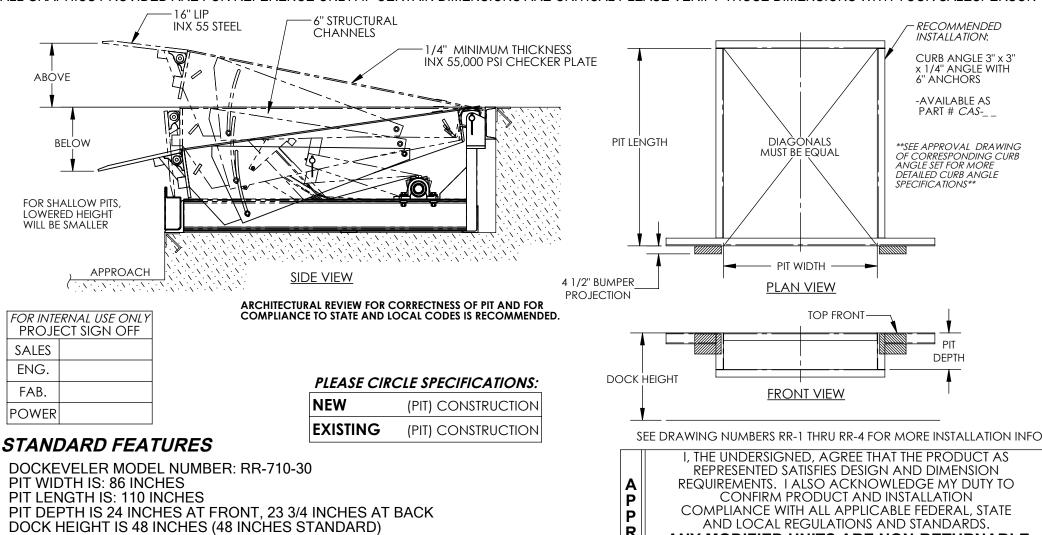

## **MECHANICAL DOCKLEVELER - RR-710-30**

APPROX WEIGHT: 2849 lbs.

DOES NOT INCLUDE WEIGHT OF POWER OR PACKAGING!!!

\*\*\* ANY ADDITIONS, DELETIONS, OR OMISSIONS MUST BE CORRECTED ON THIS DRAWING AS THIS DRAWING WILL BE CONSIDERED ALL INCLUSIVE \*\*\* ALL GRAPHICS PROVIDED ARE FOR REFERENCE ONLY. IF CERTAIN DIMENSIONS ARE CRITICAL PLEASE VERIFY THOSE DIMENSIONS WITH YOUR SALESPERSON

DOCKLEVELER CAPACITY (GROSS ROLLING LOAD) IS 30,000 LBS.

VERTICAL SERVICE RANGE IS 12 INCHES ABOVE AND 12 INCHES BELOW DOCK

INCLUDES (2) 1014-4.5 LAMINATED DOCK BUMPERS

DURABLE LÌQUID PAINT BROWN FINISH WITH YELLOW DECK SIDES & TOE GUARDS

\*\*\*SINGLE AXLE CAPACITY NOT TO EXCEED 70% OF LOAD\*\*\*

ALL STRUCTURAL STEEL CONSTRUCTION WELDING MEETS AWS. DESIGN, ENGINEERING, AND FABRICATION COMPLIES WITH OSHA & ANSI MH30.1 -INSTALL TO MEET ALL APPLICABLE STATE & LOCAL CODES FOR YOUR AREA!