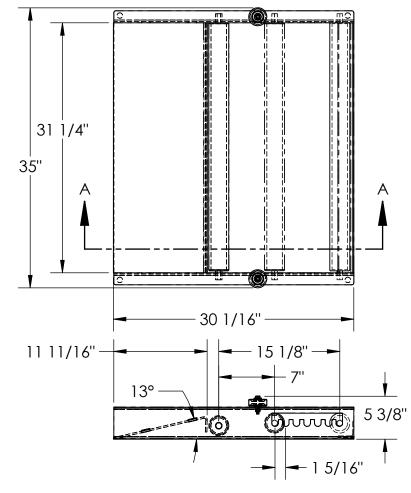

## **STANDARD FEATURES**

MODEL NUMBER IS RRD-1030-5 OVERALL WIDTH IS 35" USABLE WIDTH IS31 1/4" OVERALL LENGTH IS 30 1/16" OVERALL HEIGHT IS 5 3/8" MAX CAPACITY IS 500LBS ROLLERS CAN BE POSITIONED IN 7 LOCATIONS CENTER TO CENTER OF ROLLER MIN: 7" MAX: 15 1/8" TOUGH BAKED IN POWDER COAT YELLOW FINISH SPECIAL FEATURES NONE