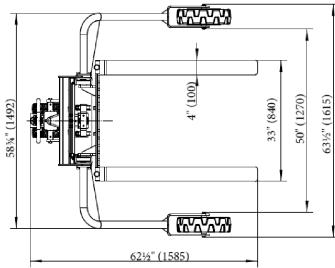

## **STANDARD FEATURES:**

Model Number: RT-MS-62-AF

Capacity: 2000 lbs

Lift Height: 61"

Lowered Height: 2 1/4" Overall Height: 79 5/16" Overall Width: 63 1/2" Overall Length: 62 1/2"

Tough Baked-In Powder Coated