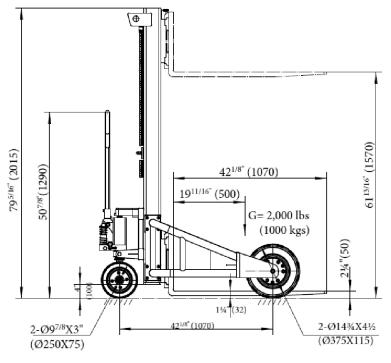

## **STANDARD FEATURES:**

Model Number: RT-MS-62-AF

Capacity: 2000 lbs

Lift Height: 61"

Lowered Height: 2 1/4" Overall Height: 79 5/16" Overall Width: 63 1/2" Overall Length: 62 1/2"

Tough Baked-In Powder Coated