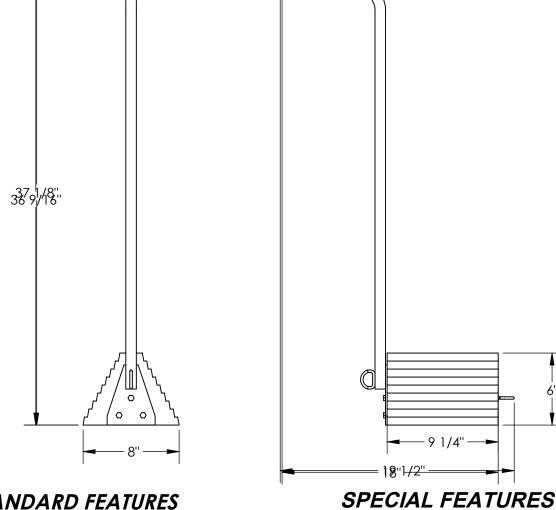

## STANDARD FEATURES

MODEL NUMBER IS: RWC-8-ERGO

**OVERALL WIDTH IS: 8"** 

OVERALL LENGTH IS: 19 1/2"

USABLE WIDTH IS: 9 1/4"

**OVERALL HEIGHT IS: 37 1/8"** 

TOUGH BAKED IN POWDER COATED YELLOW FINISH