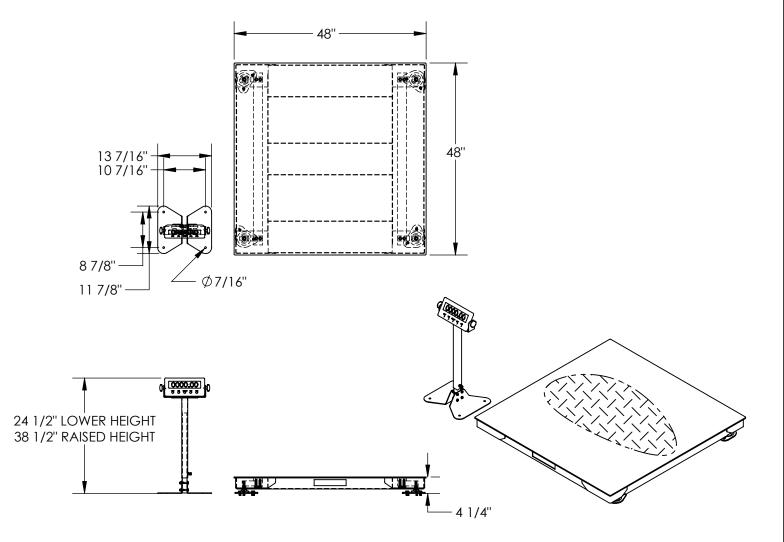

## **MOUNTED UNIVERSAL SCALE - SCALE-MU-4848-5-BL**

APPROX WEIGHT: 341 lbs. DOES NOT INCLUDE WEIGHT OF POWER OR PACKAGING!!!

\*\*\*ANY ADDITIONS, DELETIONS, OR OMISSIONS MUST BE CORRECTED ON THIS DRAWING AS THIS DRAWING WILL BE CONSIDERED ALL INCLUSIVE\*\*\*

ALL GRAPHICS PROVIDED ARE FOR REFERENCE ONLY. IF CERTAIN DIMENSIONS ARE CRITICAL PLEASE VERIFY THOSE DIMENSIONS WITH YOUR SALESPERSON

| SPECIAL FEATURES | A P P R O V A L      | I, THE UNDERSIGNED, AGREE THAT THE PRODUCT AS<br>REPRESENTED SATISFIES DESIGN AND DIMENSION<br>REQUIREMENTS. I ALSO ACKNOWLEDGE MY DUTY TO<br>CONFIRM PRODUCT AND INSTALLATION<br>COMPLIANCE WITH ALL APPLICABLE FEDERAL, STATE<br>AND LOCAL REGULATIONS AND STANDARDS.<br>UNITS REQUIRING APPROVAL DRAWINGS OR<br>MODIFIED ARE NON-RETURNABLE<br>[] As drawn [] As marked |                        |              |                  |
|------------------|----------------------|----------------------------------------------------------------------------------------------------------------------------------------------------------------------------------------------------------------------------------------------------------------------------------------------------------------------------------------------------------------------------|------------------------|--------------|------------------|
|                  |                      | Signed:                                                                                                                                                                                                                                                                                                                                                                    |                        |              | Date:            |
|                  |                      | Printed Name:<br>LEAD TIME WILL START UF                                                                                                                                                                                                                                                                                                                                   | ON RECEI               | PT OF SIGNED | APPROVAL DRAWING |
|                  | DISTRI               | BUTOR'S NAME:                                                                                                                                                                                                                                                                                                                                                              |                        |              | P.O.# X          |
|                  | VESTIL MANUFACTURING |                                                                                                                                                                                                                                                                                                                                                                            |                        |              | W.O.# X          |
| None             | DRAV                 | <sup>VN BY:</sup> TAL                                                                                                                                                                                                                                                                                                                                                      | DATE: 9/2              | 0/2021       | SALES: X         |
|                  |                      | ENCE: X                                                                                                                                                                                                                                                                                                                                                                    | SCALE: 1:24 FILE NAME: |              |                  |
|                  | QUOT                 | ED LEAD TIME: X                                                                                                                                                                                                                                                                                                                                                            | QUOTE #<br>X           | 1            | 46-007-032       |
|                  |                      |                                                                                                                                                                                                                                                                                                                                                                            |                        |              |                  |