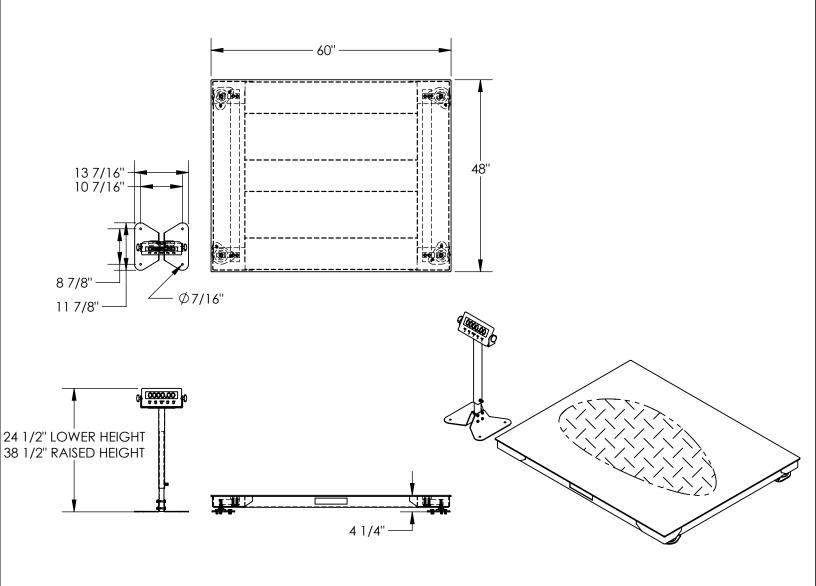

## **MOUNTED UNIVERSAL SCALE - SCALE-MU-4860-5-BL**

APPROX WEIGHT: 399 lbs. DOES NOT INCLUDE WEIGHT OF POWER OR PACKAGING!!!

\*\*\*ANY ADDITIONS, DELETIONS, OR OMISSIONS MUST BE CORRECTED ON THIS DRAWING AS THIS DRAWING WILL BE CONSIDERED ALL INCLUSIVE\*\*\*

ALL GRAPHICS PROVIDED ARE FOR REFERENCE ONLY. IF CERTAIN DIMENSIONS ARE CRITICAL PLEASE VERIFY THOSE DIMENSIONS WITH YOUR SALESPERSON

DIMENSION TOLERANCE ± 1/4"

| STANDARD FEATURES<br>MODEL NUMBER IS SCALE-MU-4860-5-BL<br>CAPACITY IS 5,000 LBS<br>OVERALL WIDTH IS 60''<br>OVERALL LENGTH IS 48''<br>OVERALL HEIGHT IS 41/4'' | A<br>P<br>R<br>O<br>V<br>A | I, THE UNDERSIGNED, AGREE THAT THE PRODUCT AS<br>REPRESENTED SATISFIES DESIGN AND DIMENSION<br>REQUIREMENTS. I ALSO ACKNOWLEDGE MY DUTY TO<br>CONFIRM PRODUCT AND INSTALLATION<br>COMPLIANCE WITH ALL APPLICABLE FEDERAL, STATE<br>AND LOCAL REGULATIONS AND STANDARDS.<br>UNITS REQUIRING APPROVAL DRAWINGS OR<br>MODIFIED ARE NON-RETURNABLE<br>[] As drawn [] As marked |                       |                  |  |
|-----------------------------------------------------------------------------------------------------------------------------------------------------------------|----------------------------|----------------------------------------------------------------------------------------------------------------------------------------------------------------------------------------------------------------------------------------------------------------------------------------------------------------------------------------------------------------------------|-----------------------|------------------|--|
| NTEP SCALE<br>TOP SURFACE IS TREAD PLATE                                                                                                                        | L                          | Signed:                                                                                                                                                                                                                                                                                                                                                                    |                       | _Date:           |  |
| 4 LEVELING PADS ON SCALE BASE<br>TOUGH BAKED IN POWDER COAT BLUE FINISH                                                                                         |                            | Printed Name:<br>LEAD TIME WILL START UP                                                                                                                                                                                                                                                                                                                                   | PON RECEIPT OF SIGNED | APPROVAL DRAWING |  |
| SPECIAL FEATURES                                                                                                                                                |                            |                                                                                                                                                                                                                                                                                                                                                                            |                       | P.O.# X          |  |
| NONE                                                                                                                                                            |                            | VESTIL MANUFACTURING                                                                                                                                                                                                                                                                                                                                                       |                       |                  |  |
|                                                                                                                                                                 |                            | <sup>WN BY:</sup> TAL                                                                                                                                                                                                                                                                                                                                                      |                       | sales: X         |  |
|                                                                                                                                                                 | REFER                      | RENCE: X                                                                                                                                                                                                                                                                                                                                                                   | SCALE: 1:24           | FILE NAME:       |  |
|                                                                                                                                                                 | QUO"                       | TED LEAD TIME: X                                                                                                                                                                                                                                                                                                                                                           | QUOTE #               | 46-007-033       |  |