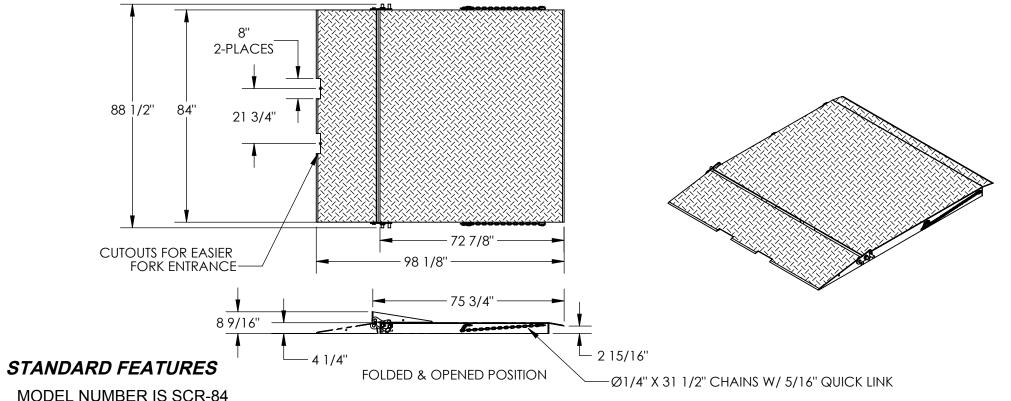

R

0

V

Α

MODEL NUMBER IS SCR-84
MAX UNIFORM CAPACITY IS 15,000 LBS
OVERALL WIDTH IS 88 1/2"
RAMP WIDTH IS 84"

OVERALL LENGTH IS: FULLY OPEN: 98 1/8" FOLDED: 75 3/4"

OVERALL HEIGHT IS: FULLY OPEN: 4 1/4"

FOLDED: 8 9/16"
MAIN DECK RAMP GROUND CLEARANCE IS 2 15/16"

PLATFORM HAS (2) Ø1/4" X 31 1/2" CHAINS 8"W FORK POCKETS ON 21 3/4" CENTERS

FORK POCKET HEIGHT IS 3" ON MAIN DECK (NOT SHOWN)
ENTRY RAMP FOLDS BACK ON TO MAIN DECK FOR EASY
TRANSPORT WITHOUT HAVING TO LEAVE THE FORK TRUCK