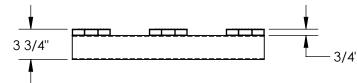

## STANDARD FEATURES

MODEL NUMBER IS SKID-2024-A
ALL WELDED ALUMINUM CONSTRUCTION
OVERALL WIDTH IS 19 7/8"
OVERALL DEPTH IS 24"
OVERALL HEIGHT IS 3 3/4"
THICKNESS OF EXTRUSIONS IS 3/4"
MAX. CAPACITY IS 4,000 LBS
EVENLY DISTIBUTED
BOTTOM OPENING IS 16 3/8"W x 3"H