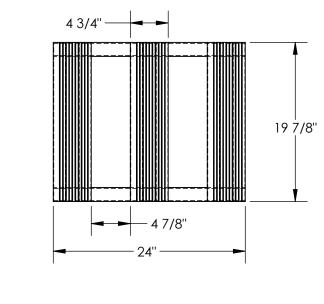

## STANDARD FEATURES

MODEL NUMBER IS SKID-2024-A
ALL WELDED ALUMINUM CONSTRUCTION
OVERALL WIDTH IS 19 7/8"
OVERALL DEPTH IS 24"
OVERALL HEIGHT IS 3 3/4"
THICKNESS OF EXTRUSIONS IS 3/4"
MAX. CAPACITY IS 4,000 LBS
EVENLY DISTIBUTED
BOTTOM OPENING IS 16 3/8"W x 3"H