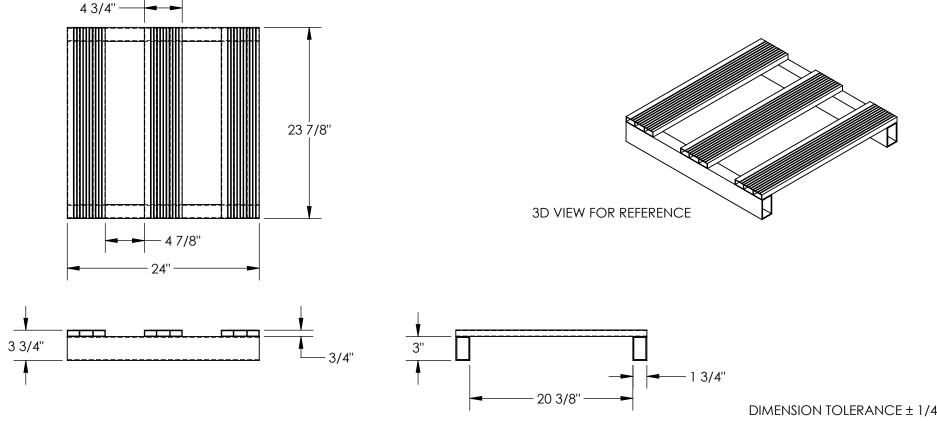

## STANDARD FEATURES

MODEL NUMBER IS SKID-2424-A
ALL WELDED ALUMINUM CONSTRUCTION
OVERALL WIDTH IS 23 7/8"
OVERALL DEPTH IS 24"
OVERALL HEIGHT IS 3 3/4"
THICKNESS OF EXTRUSIONS IS 3/4"
MAX. CAPACITY IS 4,000 LBS
EVENLY DISTIBUTED
BOTTOM OPENING IS 20 3/8"W x 3"H