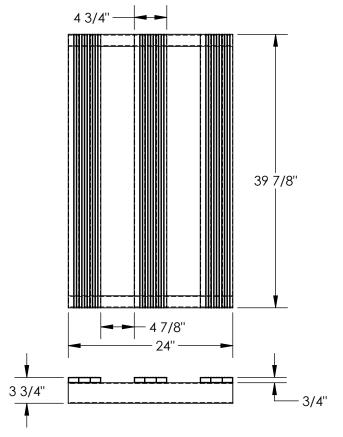

## STANDARD FEATURES

MODEL NUMBER IS SKID-4024-A
ALL WELDED ALUMINUM CONSTRUCTION
OVERALL WIDTH IS 39 7/8"
OVERALL DEPTH IS 24"
OVERALL HEIGHT IS 3 3/4"
THICKNESS OF EXTRUSIONS IS 3/4"
MAX. CAPACITY IS 4,000 LBS
EVENLY DISTIBUTED
BOTTOM OPENING IS 36 3/8"W x 3"H