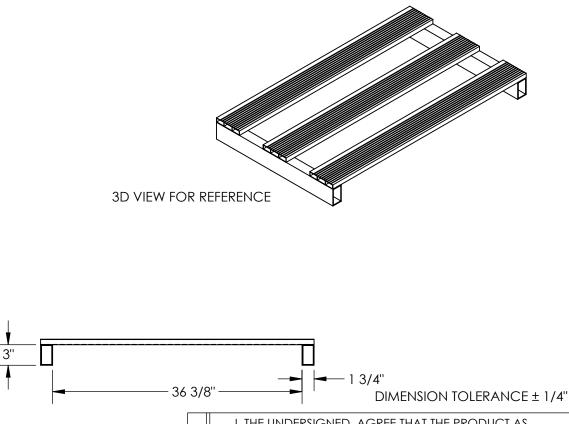

## STANDARD FEATURES

MODEL NUMBER IS SKID-4024-A
ALL WELDED ALUMINUM CONSTRUCTION
OVERALL WIDTH IS 39 7/8"
OVERALL DEPTH IS 24"
OVERALL HEIGHT IS 3 3/4"
THICKNESS OF EXTRUSIONS IS 3/4"
MAX. CAPACITY IS 4,000 LBS
EVENLY DISTIBUTED
BOTTOM OPENING IS 36 3/8"W x 3"H