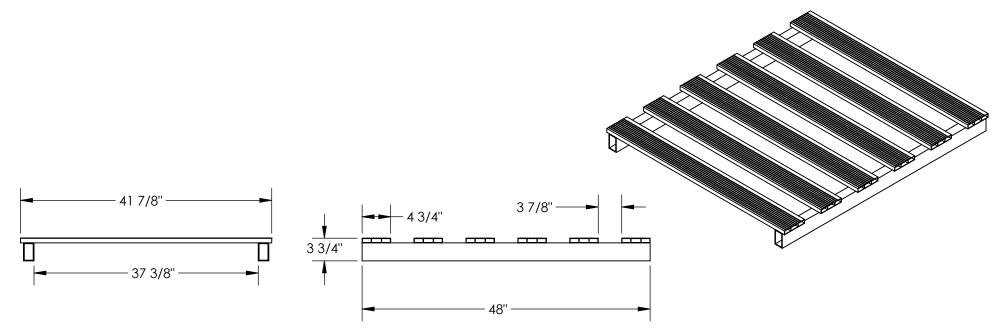

## **ALUMINUM SKID - SKID-4248-A**

PROX WEIGHT: 27.38 lbs.

\*\*\* ANY ADDITIONS, DELETIONS, OR OMISSIONS MUST BE CORRECTED ON THIS DRAWING AS THIS DRAWING WILL BE CONSIDERED ALL INCLUSIVE \*\*\*
ALL GRAPHICS PROVIDED ARE FOR REFERENCE ONLY. IF CERTAIN DIMENSIONS ARE CRITICAL PLEASE VERIFY THOSE DIMENSIONS WITH YOUR SALESPERSON

## STANDARD FEATURES

MODEL NUMBER IS SKID-4248-A
OVERALL WIDTH IS 41 7/8"
USABLE WIDTH IS 41 7/8"
OVERALL LENGTH IS 48"
USABLE LENGTH IS 48"
OVERALL HEIGHT IS 3 3/4"
MAX CAPACITY IS 4,000 LBS.
WELDED ALUMINUM CONSTRUCTION