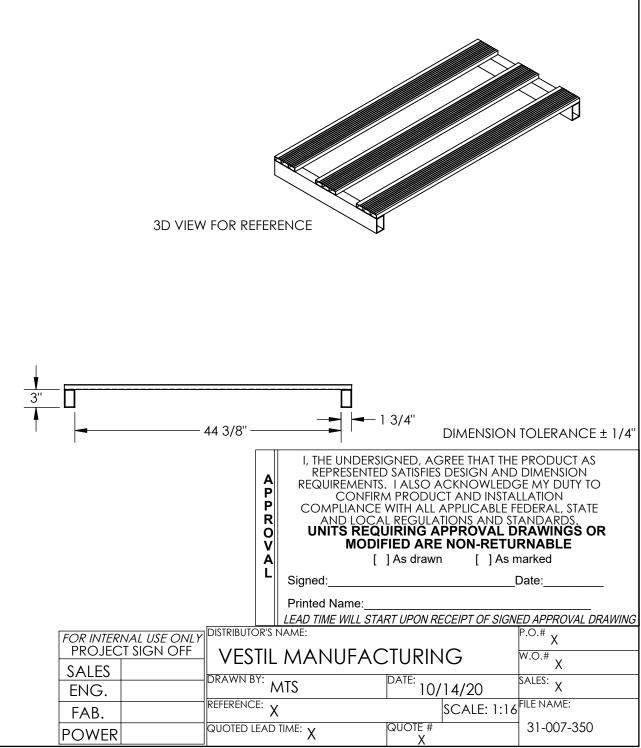

## **ALUMINUM PALLET - SKID-4824-A**

APPROX WEIGHT: 14.90 lbs.

DOES NOT INCLUDE WEIGHT OF POWER OR PACKAGING!!!

\*\*\* ANY ADDITIONS, DELETIONS, OR OMISSIONS MUST BE CORRECTED ON THIS DRAWING AS THIS DRAWING WILL BE CONSIDERED ALL INCLUSIVE \*\*\*
ALL GRAPHICS PROVIDED ARE FOR REFERENCE ONLY. IF CERTAIN DIMENSIONS ARE CRITICAL PLEASE VERIFY THOSE DIMENSIONS WITH YOUR SALESPERSON

## STANDARD FEATURES

MODEL NUMBER IS SKID-4824-A
ALL WELDED ALUMINUM CONSTRUCTION
OVERALL WIDTH IS 47 7/8"
OVERALL DEPTH IS 24"
OVERALL HEIGHT IS 3 3/4"
THICKNESS OF EXTRUSIONS IS 3/4"
MAX. CAPACITY IS 4,000 LBS
EVENLY DISTIBUTED
BOTTOM OPENING IS 44 3/8"W x 3"H