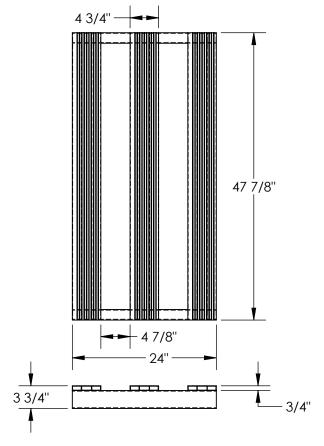

## **ALUMINUM PALLET - SKID-4824-A**

APPROX WEIGHT: 14.90 lbs.

DOES NOT INCLUDE WEIGHT OF POWER OR PACKAGING!!!

\*\*\* ANY ADDITIONS, DELETIONS, OR OMISSIONS MUST BE CORRECTED ON THIS DRAWING AS THIS DRAWING WILL BE CONSIDERED ALL INCLUSIVE \*\*\*
ALL GRAPHICS PROVIDED ARE FOR REFERENCE ONLY. IF CERTAIN DIMENSIONS ARE CRITICAL PLEASE VERIFY THOSE DIMENSIONS WITH YOUR SALESPERSON

## STANDARD FEATURES

MODEL NUMBER IS SKID-4824-A
ALL WELDED ALUMINUM CONSTRUCTION
OVERALL WIDTH IS 47 7/8"
OVERALL DEPTH IS 24"
OVERALL HEIGHT IS 3 3/4"
THICKNESS OF EXTRUSIONS IS 3/4"
MAX. CAPACITY IS 4,000 LBS
EVENLY DISTIBUTED
BOTTOM OPENING IS 44 3/8"W x 3"H