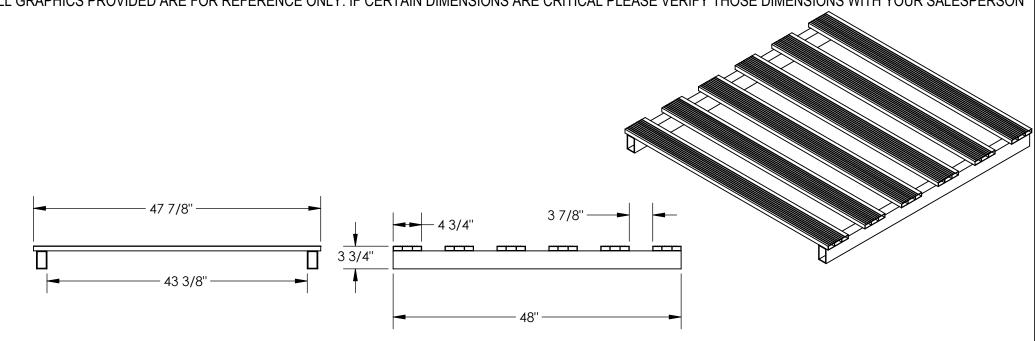

## **ALUMINUM SKID - SKID-4848-A**

PPROX WEIGHT: 29.79 lbs.

\*\*\* ANY ADDITIONS, DELETIONS, OR OMISSIONS MUST BE CORRECTED ON THIS DRAWING AS THIS DRAWING WILL BE CONSIDERED ALL INCLUSIVE \*\*\*
ALL GRAPHICS PROVIDED ARE FOR REFERENCE ONLY. IF CERTAIN DIMENSIONS ARE CRITICAL PLEASE VERIFY THOSE DIMENSIONS WITH YOUR SALESPERSON

## STANDARD FEATURES

MODEL NUMBER IS SKID-4848-A
OVERALL WIDTH IS 47 7/8"
USABLE WIDTH IS 47 7/8"
OVERALL LENGTH IS 48"
USABLE LENGTH IS 48"
OVERALL HEIGHT IS 3 3/4"
MAX CAPACITY IS 4,000 LBS.
WELDED ALUMINUM CONSTRUCTION