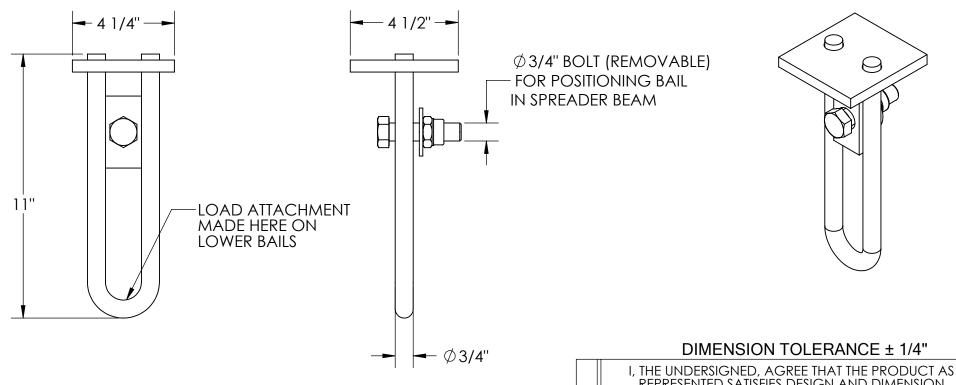

## STANDARD FEATURES

MODEL NUMBER IS SM-LB-25
FOR USE WITH ADJUSTABLE
SPREADER BEAM SBM-25
OVERALL WIDTH IS 4 1/4"
OVERALL LENGTH IS 4 1/2"
OVERALL HEIGHT IS 11"
MAX CAPACITY IS 1,250 LBS PER BAIL
INCLUDES REMOVABLE Ø 3/4" BOLT FOR POSITIONING
TOUGH BAKED IN POWDER COATED BLUE FINISH