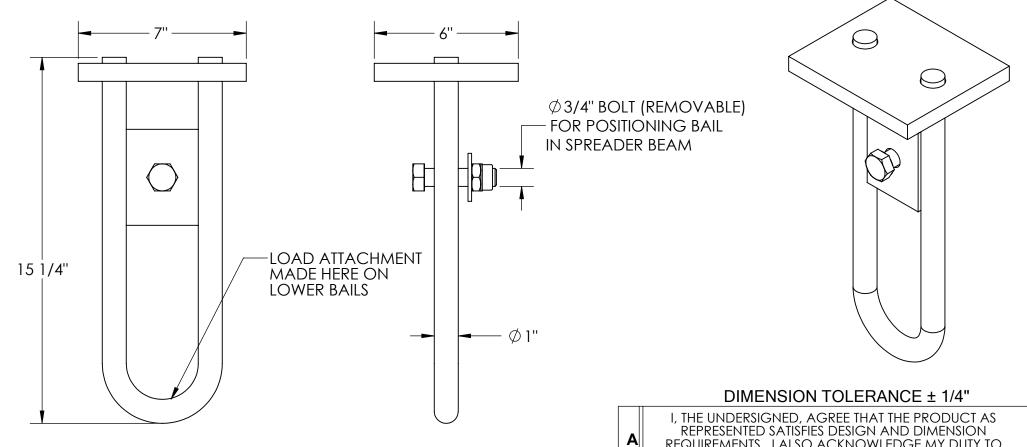

## STANDARD FEATURES

MODEL NUMBER IS SM-LB-80
FOR USE WITH ADJUSTABLE
SPREADER BEAM SBM-80
OVERALL WIDTH IS 7"
OVERALL LENGTH IS 6"
OVERALL HEIGHT IS 15 1/4"
MAX CAPACITY IS 4,000 LBS PER BAIL
INCLUDES REMOVABLE Ø 3/4" BOLT FOR POSITIONING
TOUGH BAKED IN POWDER COATED BLUE FINISH