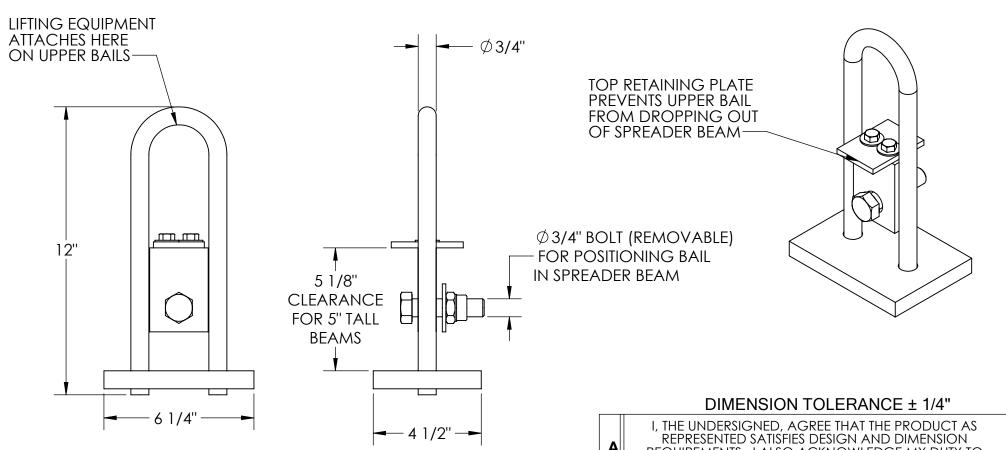

## STANDARD FEATURES

**MODEL NUMBER IS SM-UB-25** FOR USE WITH ADJUSTABLE SPREADER BEAM SBM-25 OVERALL WIDTH IS 6 1/4" **OVERALL LENGTH IS 4 1/2" OVERALL HEIGHT IS 12"** MAX CAPACITY IS 2.500 LBS INCLUDES REMOVABLE \$\psi 3/4" BOLT FOR POSITIONING TOUGH BAKED IN POWDER COATED BLUE FINISH