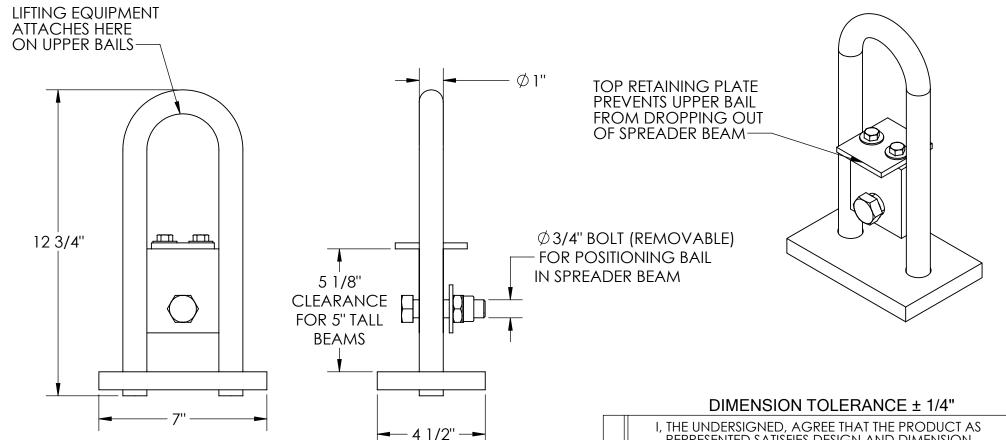

## STANDARD FEATURES

MODEL NUMBER IS SM-UB-40 FOR USE WITH ADJUSTABLE SPREADER BEAM SBM-40 **OVERALL WIDTH IS 7" OVERALL LENGTH IS 4 1/2" OVERALL HEIGHT IS 12 3/4"** MAX CAPACITY IS 4.000 LBS INCLUDES REMOVABLE Ø 3/4" BOLT FOR POSITIONING TOUGH BAKED IN POWDER COATED BLUE FINISH