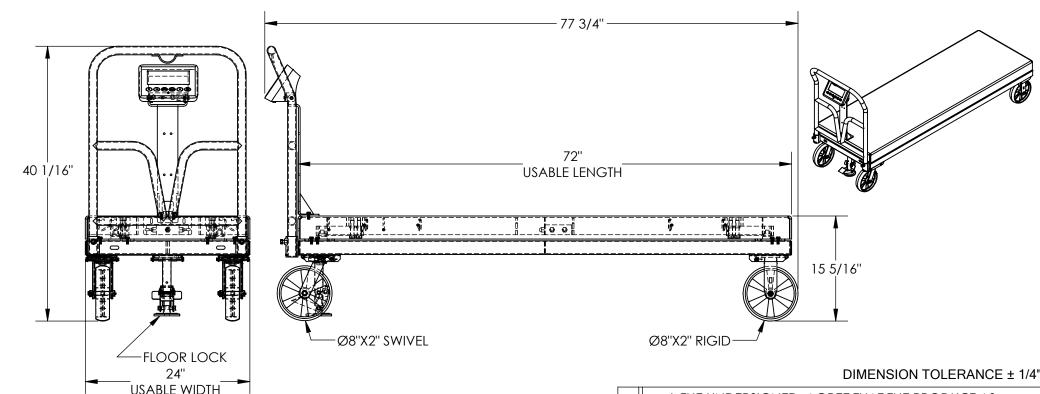

## STEEL PLATFORM TRUCKS WITH SCALE - SPT-2472-SCL

APPROX WEIGHT: 436.11 lbs.

\*\*\* ANY ADDITIONS, DELETIONS, OR OMISSIONS MUST BE CORRECTED ON THIS DRAWING AS THIS DRAWING WILL BE CONSIDERED ALL INCLUSIVE \*\*\*
ALL GRAPHICS PROVIDED ARE FOR REFERENCE ONLY. IF CERTAIN DIMENSIONS ARE CRITICAL PLEASE VERIFY THOSE DIMENSIONS WITH YOUR SALESPERSON

## STANDARD FEATURES

SPECIAL FEATURES

NONE

MODEL NUMBER: SPT-2472-SCL

CAPACITY: 3,600 LBS

DECK SIZE: 24" X 72" PLATFORM HEIGHT: 15 5/16" OVERALL HEIGHT IS 40 1/16"

OVERALL LENGTH IS 77 3/4"

Ø8" X 2" GLASS-FILLED-NYLON CASTERS

- 2- RIGID CASTERS
- 2- SWIVEL CASTERS
- 1- FLOOR LOCK

TOUGH BAKED IN POWDER COATED BLUE FINSH

|                                                            |         |                                                               | DIMENS                                                                                                                                                                                               | ION TOLERANCE ± 1/4"                                                                   |
|------------------------------------------------------------|---------|---------------------------------------------------------------|------------------------------------------------------------------------------------------------------------------------------------------------------------------------------------------------------|----------------------------------------------------------------------------------------|
|                                                            | APPROVA | REPRESENTE REQUIREMENTS CONFIR COMPLIANCE AND LOCA UNITS REQU | SIGNED, AGREE THAT TO<br>D SATISFIES DESIGN AN<br>S. I ALSO ACKNOWLEI<br>M PRODUCT AND INST<br>E WITH ALL APPLICABLE<br>AL REGULATIONS AND<br>JIRING APPROVAL<br>FIED ARE NON-RET<br>J As drawn [] A | ND DIMENSION DGE MY DUTY TO FALLATION E FEDERAL, STATE STANDARDS. DRAWINGS OR TURNABLE |
|                                                            | L       | Signed:                                                       |                                                                                                                                                                                                      | Date:                                                                                  |
| Printed Name:  LEAD TIME WILL START UPON RECEIPT OF SIGNED |         |                                                               | CNED APPROVAL DRAWING                                                                                                                                                                                |                                                                                        |
| DISTRIBUTOR'S NAME:                                        |         |                                                               | ANT OF ON NECELIF FOR SIC                                                                                                                                                                            | P.O.# X                                                                                |
| VESTIL MANUFACTURING                                       |         |                                                               |                                                                                                                                                                                                      | w.o.# X                                                                                |
| DRAWN BY: TAL DATE: 7/1/2021                               |         |                                                               | SALES: X                                                                                                                                                                                             |                                                                                        |
| REFERENCE: X SCALE: 1:14 FILE NAME:                        |         |                                                               |                                                                                                                                                                                                      | 1:14 FILE NAME:                                                                        |
| QUOTED LEAD TIME: X QUOTE #                                |         |                                                               | 33-007-403                                                                                                                                                                                           |                                                                                        |