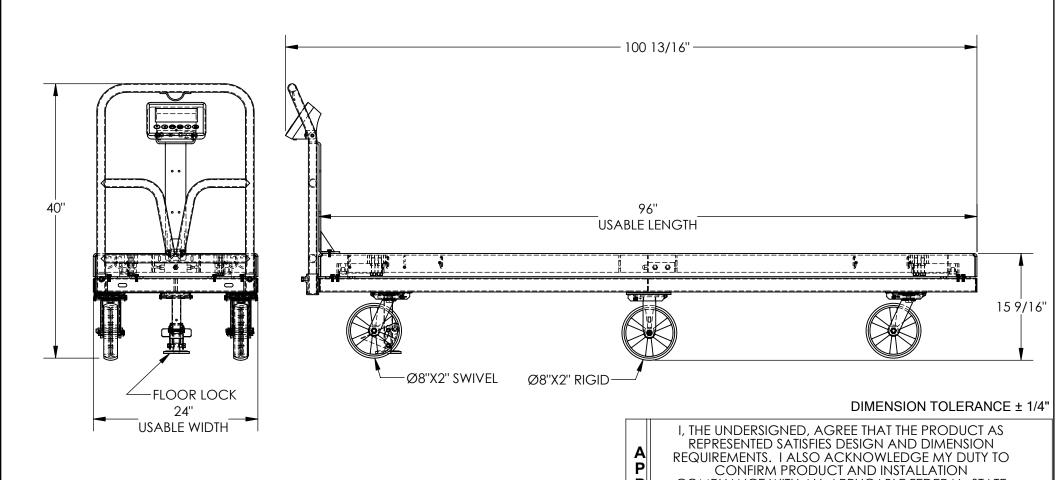

## STANDARD FEATURES

MODEL NUMBER: SPT-2496-SCL

CAPACITY: 3.600 LBS **DECK SIZE: 24" X 96"** 

PLATFORM HEIGHT: 15 5/16" **OVERALL HEIGHT IS 40"** 

OVERALL LENGTH IS 100 13/16"

Ø8" X 2" GLASS-FILLED-NYLON CASTERS

- 2- RIGID CASTERS
- 2- SWIVEL CASTERS
- 1- FLOOR LOCK

TOUGH BAKED IN POWDER COATED BLUE FINSH

SPECIAL FEATURES NONE

QUOTED LEAD TIME: X