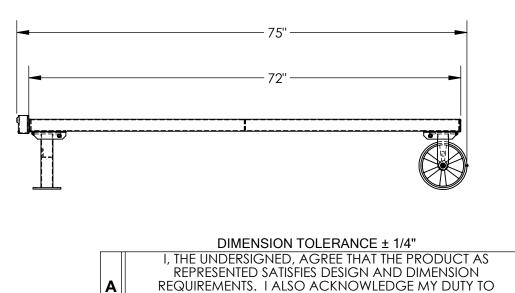

## STANDARD FEATURES

MODEL NUMBER IS SPT-SL-36 **OVERALL WIDTH IS 36" OVERALL LENGTH IS 75" USABLE LENGTH IS 72" OVERALL HEIGHT IS 12 1/4"** DECK HEIGHT IS 11 5/8" MAX CAPACITY IS 1600 LBS SPT-SL-JACK SOLD SEPARATELY CART IS TOUGH BAKED IN POWDER COATED BLUE FINISH LEGS ARE TOUGH BAKED IN POWDER COATED YELLOW FINISH