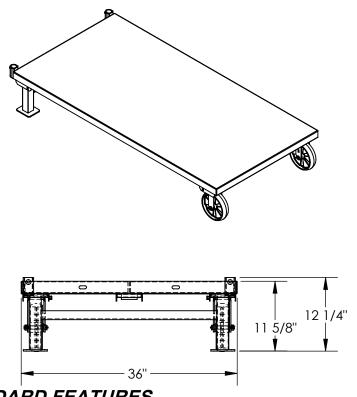

## STANDARD FEATURES

MODEL NUMBER IS SPT-SL-36 **OVERALL WIDTH IS 36" OVERALL LENGTH IS 75" USABLE LENGTH IS 72" OVERALL HEIGHT IS 12 1/4"** DECK HEIGHT IS 11 5/8" MAX CAPACITY IS 1600 LBS SPT-SL-JACK SOLD SEPARATELY CART IS TOUGH BAKED IN POWDER COATED BLUE FINISH LEGS ARE TOUGH BAKED IN POWDER COATED YELLOW FINISH