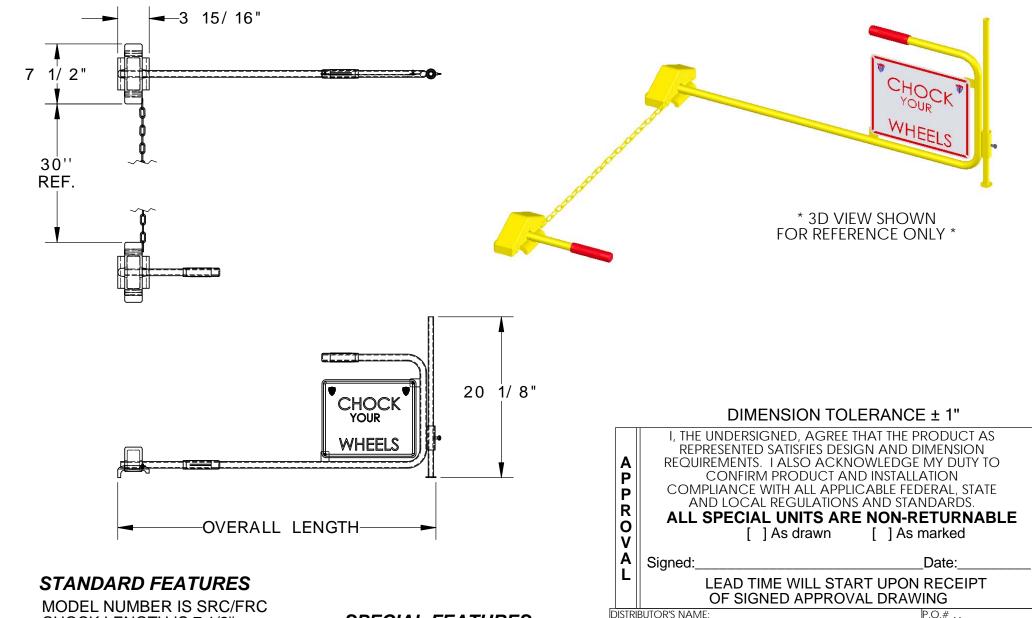

MODEL NUMBER IS SRC/FRC CHOCK LENGTH IS 7 1/2" CHOCK WIDTH IS 3 15/16" OVERALL LENGTH IS 40 5/8" OVERALL HEIGHT IS 20 1/8" COMES WITH SIGN AND LEG 30" CHOCK CONNECTOR CHAIN