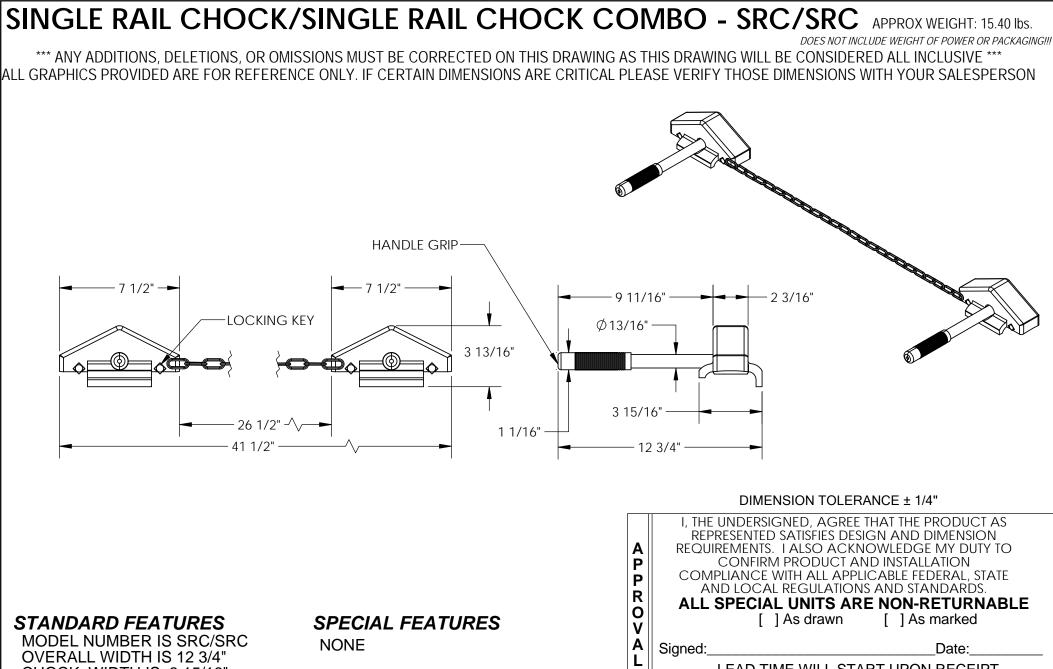

CHOCK WIDTH IS 3 15/16" **OVERALL LENGTH IS 41 1/2"** CHOCK LENGTH IS 7 1/2" EACH END **OVERALL HEIGHT IS 3 13/16"** 

| P<br>P<br>R<br>O<br>V                                           | COMPLIANCE WITH<br>AND LOCAL REC<br>ALL SPECIAL U | COMPLIANCE WITH ALL APPLICABLE FEDERAL, STATE<br>AND LOCAL REGULATIONS AND STANDARDS.<br>ALL SPECIAL UNITS ARE NON-RETURNABLE<br>[] As drawn [] As marked |            |            |  |
|-----------------------------------------------------------------|---------------------------------------------------|-----------------------------------------------------------------------------------------------------------------------------------------------------------|------------|------------|--|
| À                                                               | Signed:                                           |                                                                                                                                                           | Date:      |            |  |
| LEAD TIME WILL START UPON RECEIPT<br>OF SIGNED APPROVAL DRAWING |                                                   |                                                                                                                                                           |            |            |  |
| DISTRIBUTOR'S NAME:                                             |                                                   |                                                                                                                                                           |            | Р.О.# Х    |  |
| VESTIL MANUFACTURING                                            |                                                   |                                                                                                                                                           |            | W.O.# X    |  |
| DRAW                                                            | <sup>/N BY:</sup> RPS                             | DATE: 09/24/2012                                                                                                                                          |            | sales: X   |  |
| REFER                                                           | <sup>ENCE:</sup> X                                |                                                                                                                                                           | SCALE: 1:6 | FILE NAME: |  |
| QUOT                                                            | ed lead time: X                                   | QUOTE #                                                                                                                                                   | 1          | 29-007-214 |  |