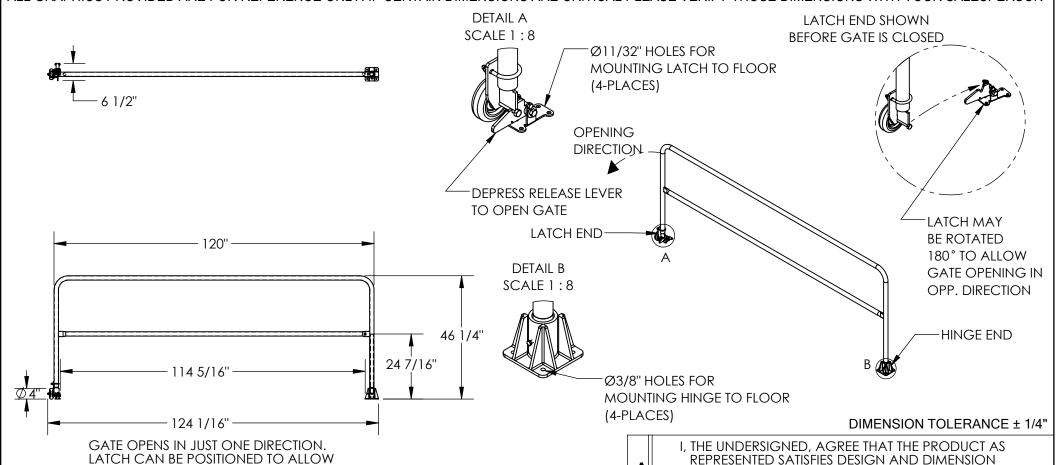

## SAFETY SWING GATE - SSG-10-BK

APPROX WEIGHT: 62.33 lbs.

\*\*\* ANY ADDITIONS, DELETIONS, OR OMISSIONS MUST BE CORRECTED ON THIS DRAWING AS THIS DRAWING WILL BE CONSIDERED ALL INCLUSIVE \*\*\* ALL GRAPHICS PROVIDED ARE FOR REFERENCE ONLY. IF CERTAIN DIMENSIONS ARE CRITICAL PLEASE VERIFY THOSE DIMENSIONS WITH YOUR SALESPERSON

## STANDARD FEATURES

MODEL NUMBER: SSG-10-BK

**OVERALL WIDTH: 6 1/2"** 

OVERALL LENGTH: 124 1/16"

**INSIDE OPENING LENGTH: 114 5/16"** 

**GATE LENGTH: 120"** 

**OVERALL HEIGHT: 46 1/4"** 

WELDED STEEL CONSTRUCTION

TOUGH BAKED IN POWDER COATED BLACK FINISH

OPENING EITHER WAY, HINGE END CAN

BE LOCATED ON RIGHT OR LEFT SIDE.