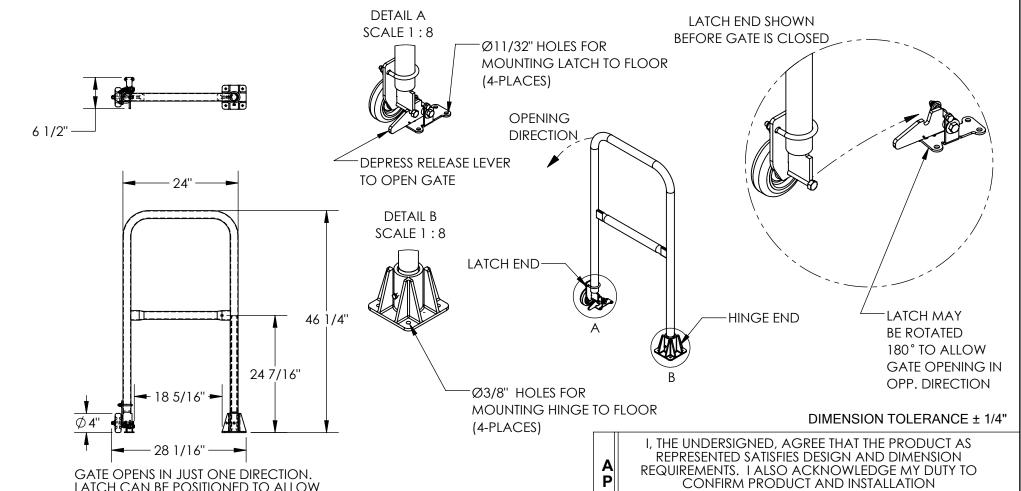

## STANDARD FEATURES

MODEL NUMBER: SSG-2-GYSG

OVERALL WIDTH: 6 1/2" OVERALL LENGTH: 28 1/16"

**INSIDE OPENING LENGTH: 18 5/16"** 

GATE LENGTH: 24"

OVERALL HEIGHT: 46 1/4"

WELDED STEEL CONSTRUCTION

TOUGH BAKED IN POWDER COATED GREY FINISH

LATCH CAN BE POSITIONED TO ALLOW

BE LOCATED ON RIGHT OR LEFT SIDE.

OPENING EITHER WAY. HINGE END CAN