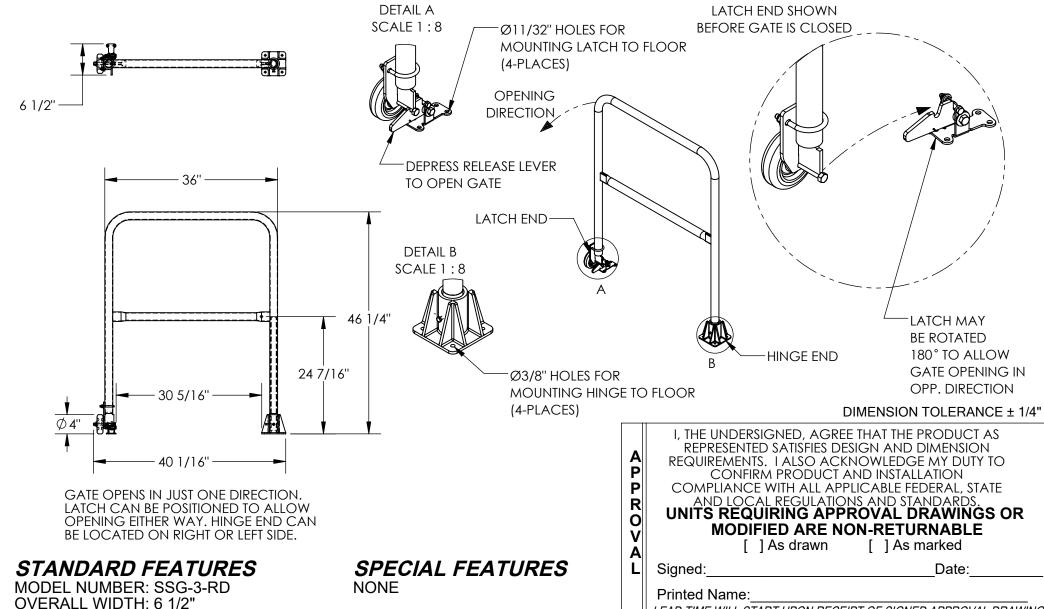

## SAFETY SWING GATE - SSG-3-RD

APPROX WEIGHT: 37.02 lbs.

\*\*\* ANY ADDITIONS, DELETIONS, OR OMISSIONS MUST BE CORRECTED ON THIS DRAWING AS THIS DRAWING WILL BE CONSIDERED ALL INCLUSIVE \*\*\* ALL GRAPHICS PROVIDED ARE FOR REFERENCE ONLY. IF CERTAIN DIMENSIONS ARE CRITICAL PLEASE VERIFY THOSE DIMENSIONS WITH YOUR SALESPERSON

OVERALL LENGTH: 40 1/16"

**INSIDE OPENING LENGTH: 30 5/16"** 

**GATE LENGTH: 36"** 

**OVERALL HEIGHT: 46 1/4"** 

WELDED STEEL CONSTRUCTION

TOUGH BAKED IN POWDER COATED RED FINISH

| | | LEAD TIME WILL START UPON RECEIPT OF SIGNED APPROVAL DRAWING | DISTRIBUTOR'S NAME: | P.O.# , , VESTIL MANUFACTURING W.O.# DATE: 5/<u>6/2021</u> SALES: X SCALE: 1:20 FILE NAME: