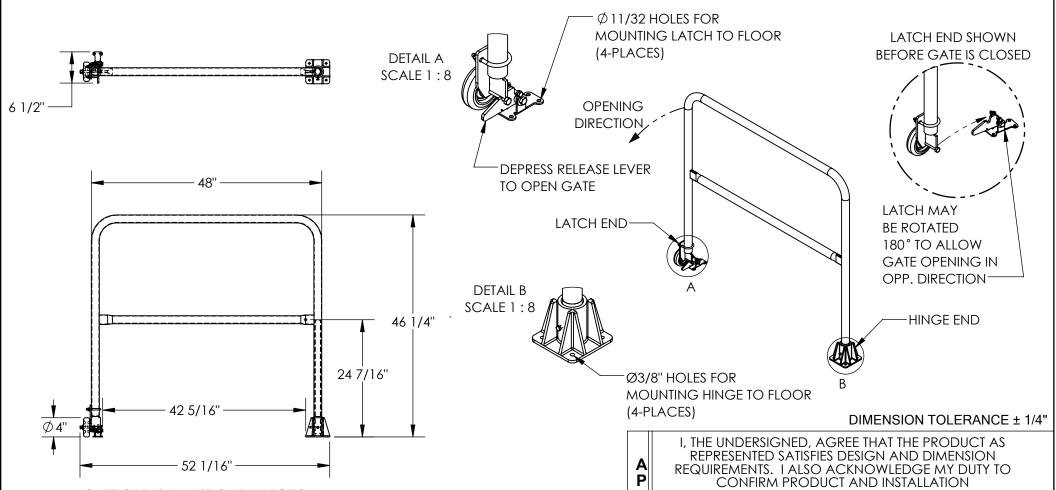

GATE OPENS IN JUST ONE DIRECTION. LATCH CAN BE POSITIONED TO ALLOW OPENING EITHER WAY. HINGE END CAN BE LOCATED ON RIGHT OR LEFT SIDE.

## STANDARD FEATURES

MODEL NUMBER: SSG-4-OR

OVERALL WIDTH: 6 1/2"

OVERALL LENGTH: 52 1/16"

**INSIDE OPENING LENGTH: 42 5/16"** 

GATE LENGTH: 48"

OVERALL HEIGHT: 46 1/4"

WELDED STEEL CONSTRUCTION