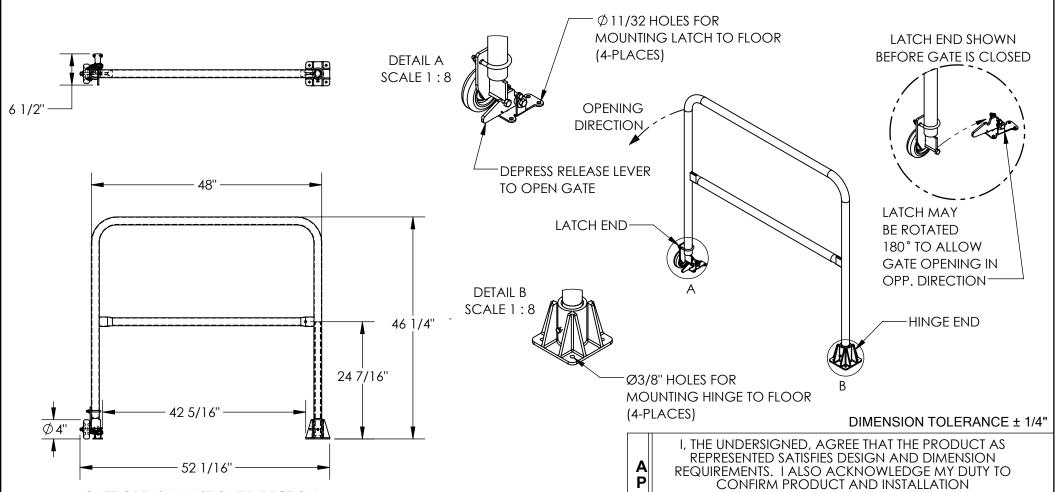

## SAFETY SWING GATE - SSG-4-RD

APPROX WEIGHT: 40.64 lbs.

\*\*\* ANY ADDITIONS, DELETIONS, OR OMISSIONS MUST BE CORRECTED ON THIS DRAWING AS THIS DRAWING WILL BE CONSIDERED ALL INCLUSIVE \*\*\*
ALL GRAPHICS PROVIDED ARE FOR REFERENCE ONLY. IF CERTAIN DIMENSIONS ARE CRITICAL PLEASE VERIFY THOSE DIMENSIONS WITH YOUR SALESPERSON

GATE OPENS IN JUST ONE DIRECTION. LATCH CAN BE POSITIONED TO ALLOW OPENING EITHER WAY. HINGE END CAN BE LOCATED ON RIGHT OR LEFT SIDE.

## STANDARD FEATURES

MODEL NUMBER: SSG-4-RD

OVERALL WIDTH: 6 1/2"

OVERALL LENGTH: 52 1/16"

INSIDE OPENING LENGTH: 42 5/16"

GATE LENGTH: 48"

OVERALL HEIGHT: 46 1/4"

WELDED STEEL CONSTRUCTION

TOUGH BAKED IN POWDER COATED RED FINISH