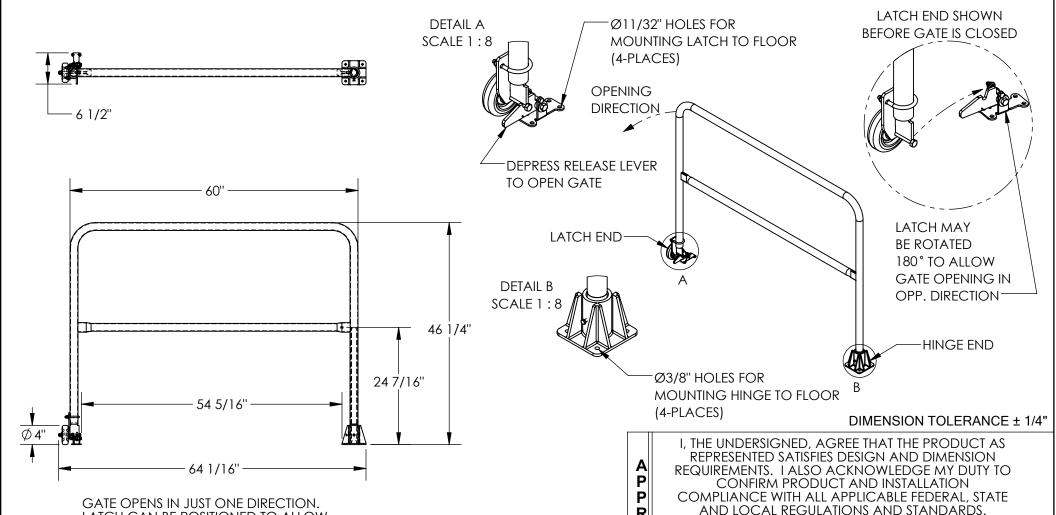

## LATCH CAN BE POSITIONED TO ALLOW OPENING EITHER WAY. HINGE END CAN BE LOCATED ON RIGHT OR LEFT SIDE.

## STANDARD FEATURES

MODEL NUMBER: SSG-5 OVERALL WIDTH: 6 1/2" OVERALL LENGTH: 64 1/16"

INSIDE OPENING LENGTH: 54 5/16"

GATE LENGTH: 60"

OVERALL HEIGHT: 46 1/4"

WELDED STEEL CONSTRUCTION

TOUGH BAKED IN POWDER COATED YELLOW FINISH