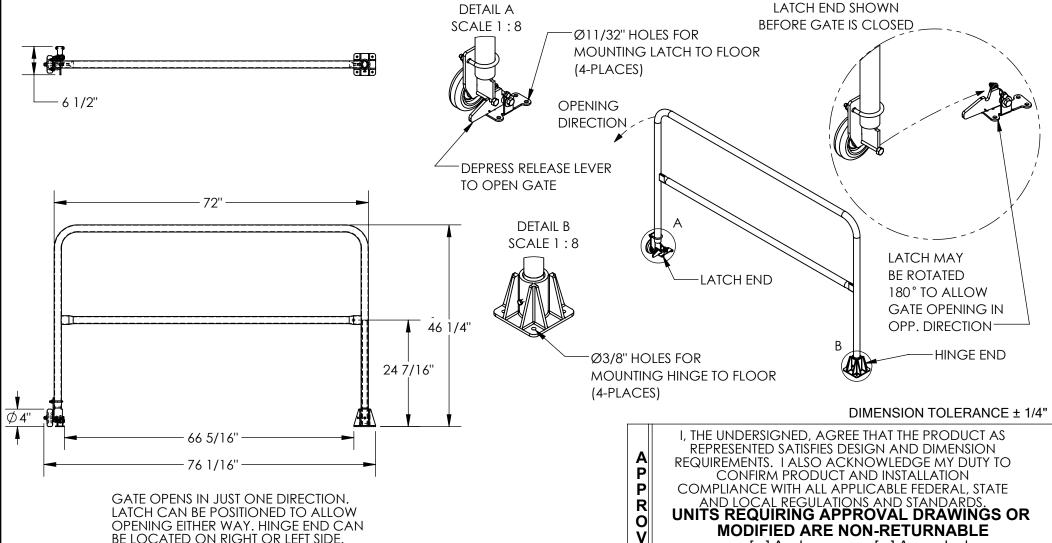

## SAFETY SWING GATE - SSG-6-BK

APPROX WEIGHT: 47.87 lbs. DOES NOT INCLUDE WEIGHT OF POWER OR PACKAGING!!!

\*\*\* ANY ADDITIONS, DELETIONS, OR OMISSIONS MUST BE CORRECTED ON THIS DRAWING AS THIS DRAWING WILL BE CONSIDERED ALL INCLUSIVE \*\*\* ALL GRAPHICS PROVIDED ARE FOR REFERENCE ONLY. IF CERTAIN DIMENSIONS ARE CRITICAL PLEASE VERIFY THOSE DIMENSIONS WITH YOUR SALESPERSON

## STANDARD FEATURES

MODEL NUMBER: SSG-6-BK OVERALL WIDTH: 6 1/2"

**OVERALL LENGTH: 76 1/16"** 

**INSIDE OPENING LENGTH: 66 5/16"** 

**GATE LENGTH: 72"** 

**OVERALL HEIGHT: 46 1/4"** 

WELDED STEEL CONSTRUCTION

TOUGH BAKED IN POWDER COATED BLACK FINISH