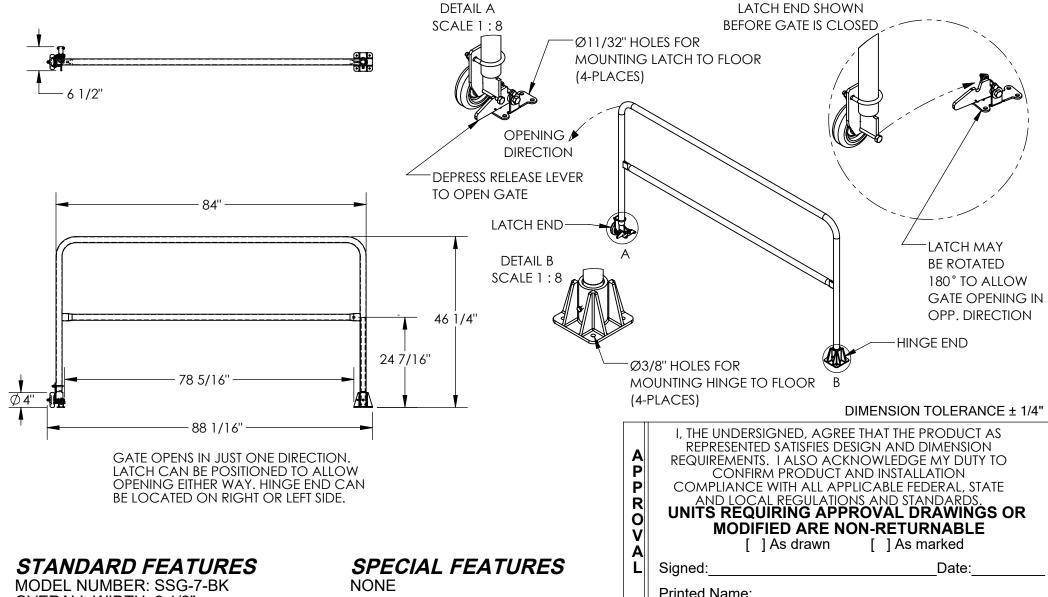

## SAFETY SWING GATE - SSG-7-BK

APPROX WEIGHT: 51.48 lbs.

\*\*\* ANY ADDITIONS, DELETIONS, OR OMISSIONS MUST BE CORRECTED ON THIS DRAWING AS THIS DRAWING WILL BE CONSIDERED ALL INCLUSIVE \*\*\* ALL GRAPHICS PROVIDED ARE FOR REFERENCE ONLY. IF CERTAIN DIMENSIONS ARE CRITICAL PLEASE VERIFY THOSE DIMENSIONS WITH YOUR SALESPERSON

OVERALL WIDTH: 6 1/2" **OVERALL LENGTH: 88 1/16"** 

**INSIDE OPENING LENGTH: 78 5/16"** 

**GATE LENGTH: 84"** 

**OVERALL HEIGHT: 46 1/4"** 

WELDED STEEL CONSTRUCTION

TOUGH BAKED IN POWDER COATED BLACK FINISH