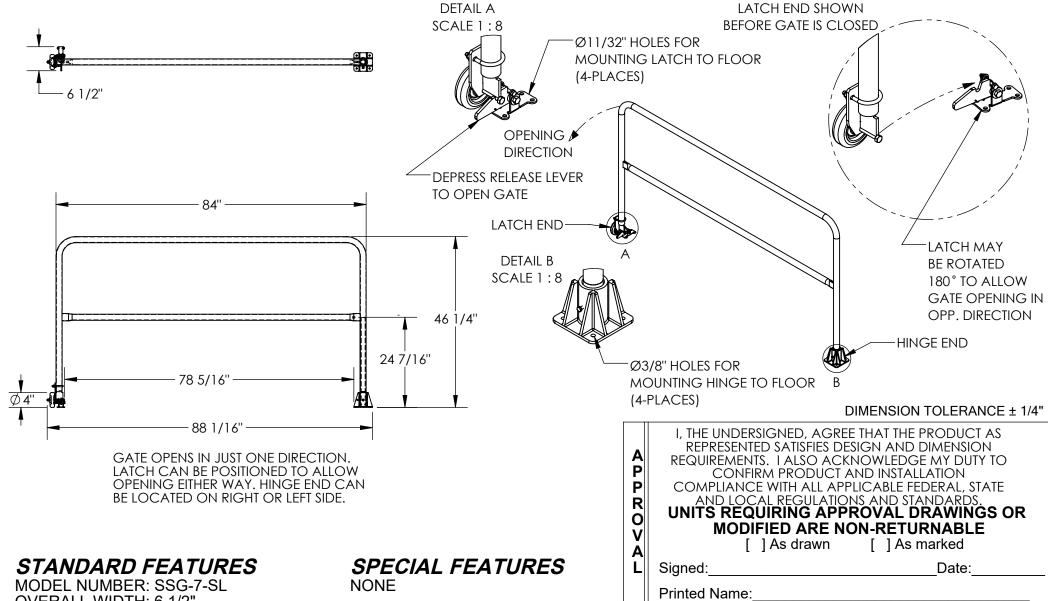

## **SAFETY SWING GATE - SSG-7-SL**

APPROX WEIGHT: 51.48 lbs. DOES NOT INCLUDE WEIGHT OF POWER OR PACKAGING!!

\*\*\* ANY ADDITIONS, DELETIONS, OR OMISSIONS MUST BE CORRECTED ON THIS DRAWING AS THIS DRAWING WILL BE CONSIDERED ALL INCLUSIVE \*\*\* ALL GRAPHICS PROVIDED ARE FOR REFERENCE ONLY. IF CERTAIN DIMENSIONS ARE CRITICAL PLEASE VERIFY THOSE DIMENSIONS WITH YOUR SALESPERSON

OVERALL WIDTH: 6 1/2"

**OVERALL LENGTH: 88 1/16"** 

**INSIDE OPENING LENGTH: 78 5/16"** 

**GATE LENGTH: 84"** 

**OVERALL HEIGHT: 46 1/4"** 

WELDED STEEL CONSTRUCTION

TOUGH BAKED IN POWDER COATED SILVER FINISH