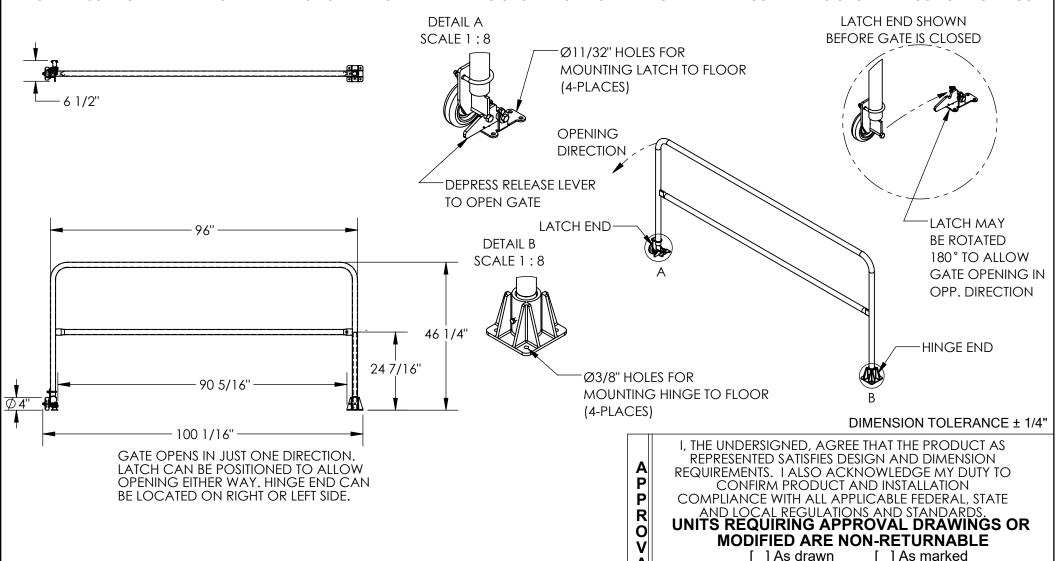

## SAFETY SWING GATE - SSG-8-BL

APPROX WEIGHT: 55.10 lbs.

DOES NOT INCLUDE WEIGHT OF POWER OR PACKAGING!!

\*\*\* ANY ADDITIONS, DELETIONS, OR OMISSIONS MUST BE CORRECTED ON THIS DRAWING AS THIS DRAWING WILL BE CONSIDERED ALL INCLUSIVE \*\*\*
ALL GRAPHICS PROVIDED ARE FOR REFERENCE ONLY. IF CERTAIN DIMENSIONS ARE CRITICAL PLEASE VERIFY THOSE DIMENSIONS WITH YOUR SALESPERSON

## STANDARD FEATURES

MODEL NUMBER: SSG-8-BL

OVERALL WIDTH: 6 1/2"

OVERALL LENGTH: 100 1/16" INSIDE OPENING LENGTH: 90 5/16"

GATE LENGTH: 96"

OVERALL HEIGHT: 46 1/4"

WELDED STEEL CONSTRUCTION

TOUGH BAKED IN POWDER COATED BLUE FINISH